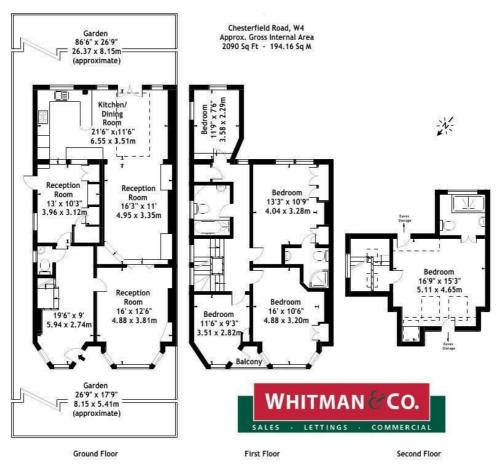

## Chesterfield Road, W4 3HQ

A spacious semi-detached family home situated in this very popular residential area within the heart of Chiswick's "Grove Park Area" with its array of parks, open spaces, and riverside walks, local shopping facilities are close at hand whilst further afield are the more extensive shopping and restaurant facilities along Chiswick's high road. The accommodation provides: Front drawing room, open plan through living/dining room with large elevated roof lights, fitted maple kitchen with black "Nero" granite worktops, five bedrooms, two bathrooms and further shower room, 100' south-facing private landscaped rear, garden, gas fired central heating. Local transport links include Chiswick mainline station (20 mins to Waterloo) approx. a 15-minute walk to either Chiswick Park or Turnham Green tube stations, numerous local bus routes with convenient access via A4/M4 central London, Heathrow & The West. Hounslow Council Band G, EPC-D. Unfurnished and available now

- Spacious semi-detached family home
- Heart of Chiswick's "Grove Park" area
- Good for transport links
- Available 1st August
- Open plan living/dining and kitchen area
- Entrance hall and play area
- Utility & Cloak rooms
- Five bedrooms
- Two Bathrooms and shower room
- 100' South facing landscaped rear garden