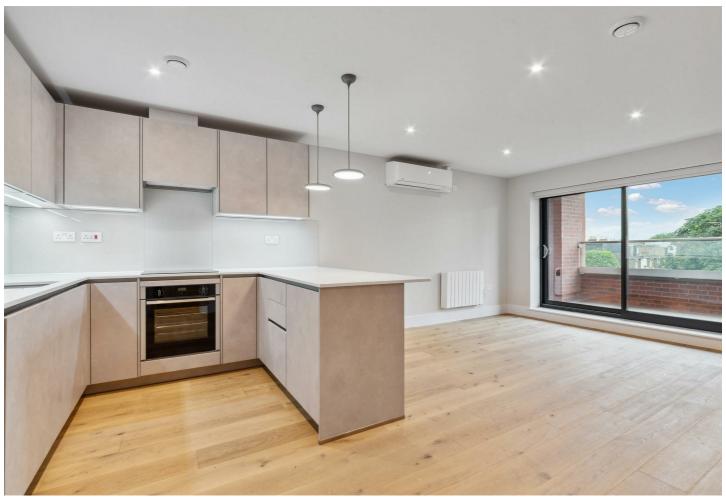

## 1-3 Bollo Lane, Chiswick, W4 5LW

An exceptionally spacious & beautifully presented three bedroomed apartment within this luxury new development of bespoke apartments situated in this very popular residential location within a short walk of Chiswick's main high road with its array of boutique shops, restaurants and amenities, main retailers include M&S, Waitrose, Sainsbury, Tesco & The Co-op. Accommodation provides: 21'5 x 20'10 open plan living area with galley style fitted kitchen with doors leading onto private balcony/terrace, three double bedrooms with custom made wardrobes, luxury bathroom, ensuite luxury shower room, electric heating & hot water systems, air conditioning, wood floors to living areas, carpets in bedrooms, extensive landscaped communal gardens, bike storage, building security. Local transport links include Chiswick Park (District line) tube station, numerous local bus routes with convenient access via M4/A4 to central London, Heathrow & The west. Ealing Council Band: TBC. EPC: B The property is offered as unfurnished and available immediately.

- Newly completed superb bespoke development
- Great for transport links & Amenities
- Completed to the highest of standards
- Spacious open plan living area with galley style kitchen
- Three double bedroom with fitted wardrobes
- Luxury bathroom & Further shower room
- Private terrace/balcony
- Combination of wood flooring and carpets
- Landscaped communal gardens and facilities
- Available immediately offered unfurnished