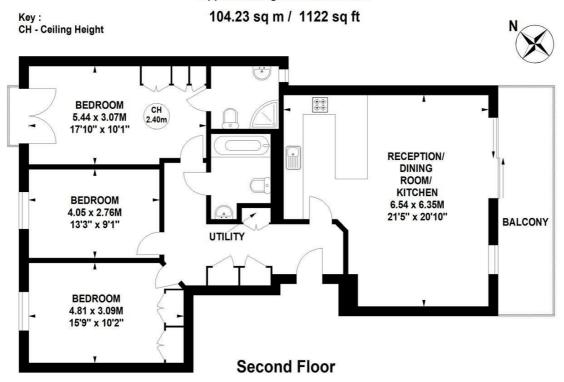

## 1-3 Bollo Lane, Chiswick, W4 5LW

An exceptionally spacious & beautifully presented three bedroomed apartment within this luxury new development of bespoke apartments situated in this very popular residential location within a short walk of Chiswick's main high road with its array of boutique shops, restaurants and amenities, main retailers include M&S, Waitrose, Sainsbury, Tesco & The Co-op. Accommodation provides: 21'5 x 20'10 open plan living area with galley style fitted kitchen with doors leading onto private balcony/terrace, three double bedrooms with custom made wardrobes, luxury bathroom, ensuite luxury shower room, electric heating & hot water systems, air conditioning, wood floors to living areas, carpets in bedrooms, extensive landscaped communal gardens, bike storage, building security. Local transport links include Chiswick Park (District line) tube station, numerous local bus routes with convenient access via M4/A4 to central London, Heathrow & The west. Ealing Council Band: TBC. EPC: B The property is offered as unfurnished and available immediately.

## Bollo Lane, W4

Approximate gross internal area

Not to scale, for guidance only and must not be relied upon as a statement of fact. All measurements and areas are approximate only

5-7 Turnham Green Terrace, Chiswick, London, W4 1RG Tel 020 8747 8800