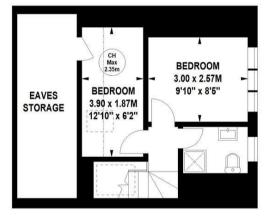

## Kingscote Road, W4

Approximate gross internal area

79.71 sq m / 858 sq ft (Including Eaves Storage) Eaves Storage 10.03 sq m / 108 sq ft

Key : CH - Ceiling Height

Ground Floor Entrance

**First Floor** 

**Second Floor** 

Not to scale, for guidance only and must not be relied upon as a statement of fact.

All measurements and areas are approximate only

## THE PROPERTY

A well presented three-bedroom maisonette occupying two floors of this period residential property located on this exceptionally popular residential road, within walking distance of Chiswick's main high road with its extensive array of shops, cafes and restaurants. The accommodation provides an 18'10 x 16'10 open plan living area with galley style fitted modern kitchen with breakfast bar, feature bay window and wood flooring, three bedrooms, bathroom and further shower room, eaves storage, gas fired central heating, freehold. Local transport links include both Chiswick Park and Turnham Green tube stations, numerous local bus routes and convenient vehicular access via A4/M4/A40 to central London, Heathrow and the West. The property is offered for sale with no onward chain.