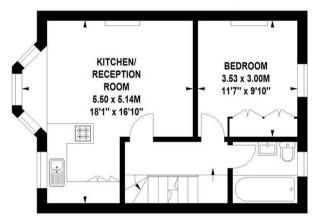

## Kingscote Road, W4

Approximate gross internal area

79.71 sq m / 858 sq ft (Including Eaves Storage) Eaves Storage 10.03 sq m / 108 sq ft

Key : CH - Ceiling Height

Ground Floor Entrance

**First Floor** 

**Second Floor** 

Not to scale, for guidance only and must not be relied upon as a statement of fact.

All measurements and areas are approximate only

## THE PROPERTY

A well presented three-bedroom maisonette occupying two floors of this period residential property located on this exceptionally popular residential road, within walking distance of Chiswick's main high road with its extensive array of shops, cafes and restaurants. The accommodation provides an 18'10 x 16'10 open plan living area with galley style fitted modern kitchen with breakfast bar, feature bay window and wood flooring, three bedrooms, bathroom and further shower room, eaves storage, gas fired central heating, freehold. Local transport links include both Chiswick Park and Turnham Green tube stations, numerous local bus routes and convenient vehicular access via A4/M4/A40 to central London, Heathrow and the West. The property is offered for sale with no onward chain.