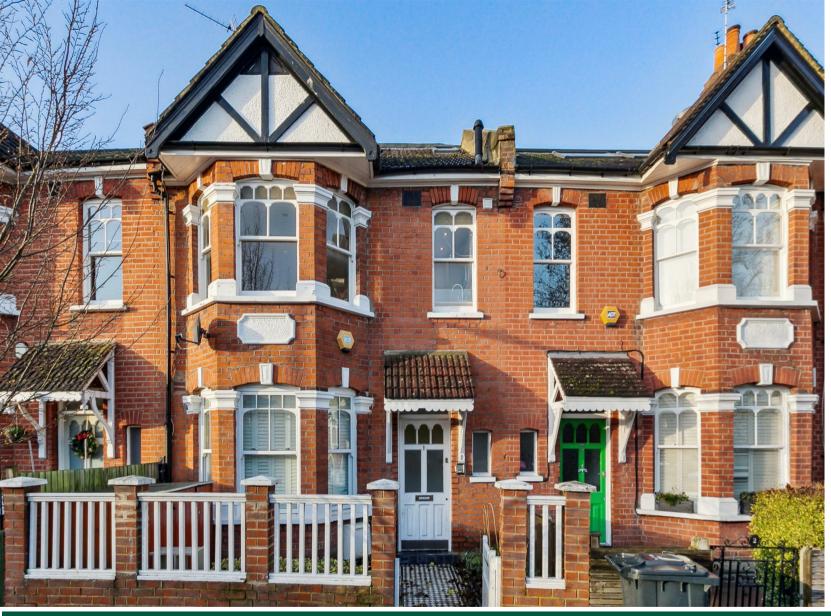

Kingscote Road, London, W4 5LJ Guide Price £650,000

- Lovely residential location
- Great for transport links
- Three beds/two baths

- Spacious upper maisonette over two floors
- 18′10 x 16′10 open plan living area
- No onward chain

## THE PROPERTY

A well presented three-bedroom maisonette occupying two floors of this period residential property located on this exceptionally popular residential road, within walking distance of Chiswick's main high road with its extensive array of shops, cafes and restaurants. The accommodation provides an 18'10 x 16'10 open plan living area with galley style fitted modern kitchen with breakfast bar, feature bay window and wood flooring, three bedrooms, bathroom and further shower room, eaves storage, gas fired central heating, freehold. Local transport links include both Chiswick Park and Turnham Green tube stations, numerous local bus routes and convenient vehicular access via A4/M4/A40 to central London, Heathrow and the West. The property is offered for sale with no onward chain.