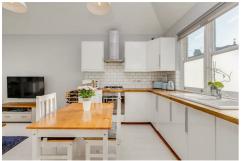

# Valetta Road, London, W3 7TA

A beautifully presented two-bedroomed ground floor apartment with private courtyard garden situated within this popular residential area, local shopping is within a short walk whilst further afield the more extensive and boutique shopping and restaurant facilities of both Chiswick High Road and King Street. The accommodation provides: spacious open plan living space with galley style fully fitted kitchen, large bifold doors interconnecting living space into private patio garden with an awning to ensure privacy and ambience, large master bedroom with ensuite walk-in shower room, fitted wardrobes, door interconnecting into the courtyard at the rear, lovely family bathroom, further double bedroom, front garden with a raised wall for privacy, bin, bike storage and flower borders rear garden with brick built raised borders, mainly tiled with various mature shrubs pots and flowers. Local transport links include Stamford Brook & Turnham Green Tube stations, numerous local bus routes with convenient access via A4/M4 Central London, Heathrow, and The West. Ealing Council Band D. EPC-C. The property is available 22nd July and is offered unfurnished

- Immaculately presented
- Good for transport links
- Spacious open plan living area
- Fully fitted galley style kitchen
- Master bedroom with En-suite shower room
- Further bedroom
- Luxury bathroom
- Private courtyard rear garden
- Front garden with bin & Bike storage
- Available early/mid July unfurnished/flexible