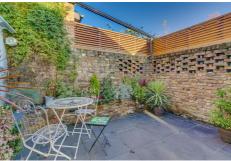

# Valetta Road, London, W3 7TA

A beautifully presented two-bedroomed ground floor apartment with private courtyard garden situated within this popular residential area, local shopping is within a short walk whilst further afield the more extensive and boutique shopping and restaurant facilities of both Chiswick High Road and King Street. The accommodation provides: spacious open plan living space with galley style fully fitted kitchen, large bifold doors interconnecting living space into private patio garden with an awning to ensure privacy and ambience, large master bedroom with ensuite walk-in shower room, fitted wardrobes, door interconnecting into the courtyard at the rear, lovely family bathroom, further double bedroom, front garden with a raised wall for privacy, bin, bike storage and flower borders rear garden with brick built raised borders, mainly tiled with various mature shrubs pots and flowers. Local transport links include Stamford Brook & Turnham Green Tube stations, numerous local bus routes with convenient access via A4/M4 Central London, Heathrow, and The West. Ealing Council Band D. EPC-C. The property is available 22nd July and is offered unfurnished

- Immaculately presented
- Good for transport links
- Spacious open plan living area
- Fully fitted galley style kitchen
- Master bedroom with En-suite shower room
- Further bedroom
- Luxury bathroom
- Private courtyard rear garden
- Front garden with bin & Bike storage
- Available early/mid July unfurnished/flexible