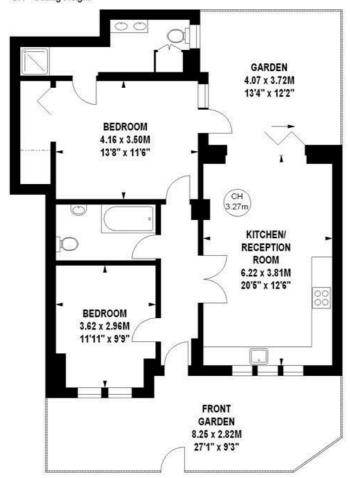

### Approximate gross internal area 70.88 sq m / 763 sq ft

Key: CH - Ceiling Height

#### **Ground Floor**

The floor plan is not to scale and measurements and areas shown are approximate and therefore should be used for illustrative purposes only. The plan has been prepared in accordance with the RICS code of Measuring Practice and whilst we have confidence in the information produced, it must not be relied on. If there is any aspect of particular importance, you should carry out or commission your own inspection of the property. Copyright of FeaturePRO.