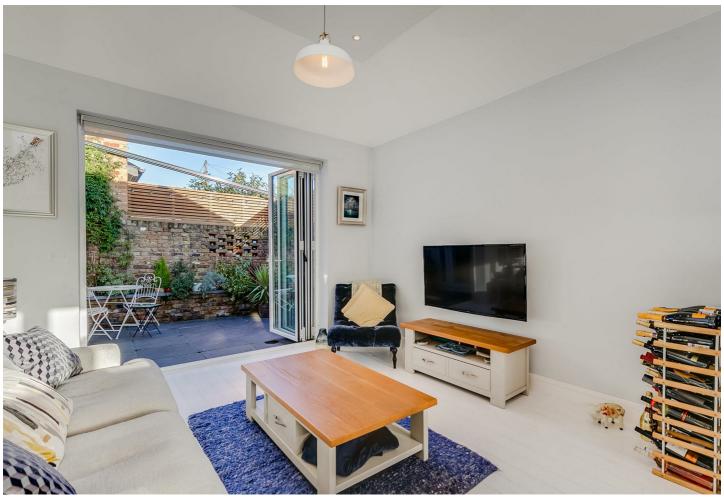

# Valetta Road, London, W3 7TA

A beautifully presented two-bedroomed ground floor apartment with private courtyard garden situated within this popular residential area, local shopping is within a short walk whilst further afield the more extensive and boutique shopping and restaurant facilities of both Chiswick High Road and King Street. The accommodation provides: spacious open plan living space with galley style fully fitted kitchen, large bifold doors interconnecting living space into private patio garden with an awning to ensure privacy and ambience, large master bedroom with ensuite walk-in shower room, fitted wardrobes, door interconnecting into the courtyard at the rear, lovely family bathroom, further double bedroom, front garden with a raised wall for privacy, bin, bike storage and flower borders rear garden with brick built raised borders, mainly tiled with various mature shrubs pots and flowers. Local transport links include Stamford Brook & Turnham Green Tube stations, numerous local bus routes with convenient access via A4/M4 Central London, Heathrow, and The West. Ealing Council Band D. EPC-C. The property is available 22nd July and is offered unfurnished

- Immaculately presented
- Good for transport links
- Spacious open plan living area
- Fully fitted galley style kitchen
- Master bedroom with En-suite shower room
- Further bedroom
- Luxury bathroom
- Private courtyard rear garden
- Front garden with bin & Bike storage
- Available early/mid July unfurnished/flexible