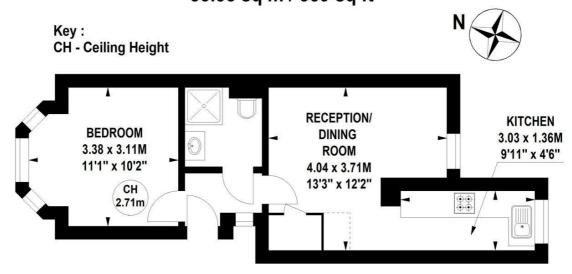

## Coombe Road, W4

Approximate gross internal area 33.35 sq m / 359 sq ft

## **Raised Ground Floor**

Not to scale, for guidance only and must not be relied upon as a statement of fact. All measurements and areas are approximate only

5-7 Turnham Green Terrace, Chiswick, London, W4 1RG Tel 020 8747 8800