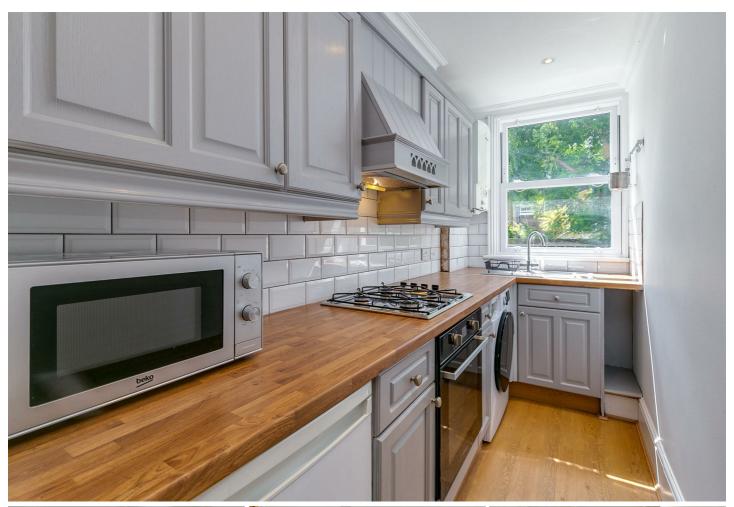

## Coombe Road, London, W4 2HR

A newly renovated one bedroomed apartment situated in the ever-popular "Glebe Estate" area just a short walk from Chiswick High Road with its array of boutique shops and restaurants. Accommodation comprises: Living room, fitted galley style kitchen, double bedroom, double glazed sash style windows throughout, shower room and gas fired central heating. Local transport links include Turnham Green Tube Station, numerous local bus routes with convenient vehicular access via A4/M4 central London, Heathrow & The West. Council Tax: Hounslow Band D. The apartment is offered as furnished and available 18th July.