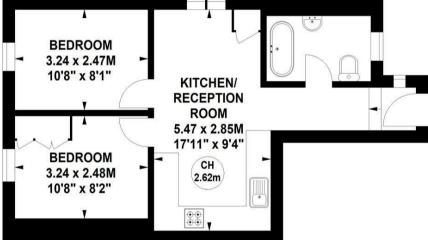

## Devonshire Road, W4

Approximate gross internal area

Key:
CH - Ceiling Height

41.15 sq m / 443 sq ft

## **First Floor**

Not to scale, for guidance only and must not be relied upon as a statement of fact.

All measurements and areas are approximate only

## THE PROPERTY

A recently refurbished two-bedroom flat, ideally located in this bustling parade of shops running south of Chiswick High Road and close to numerous amenities. The property comprises two double bedrooms, a 17'11 reception room, a fully fitted kitchen, a white bathroom suite, and a new 250-year lease with peppercorn ground rent. Situated within close proximity to Turnham Green Tube Station, local bus routes, and the extensive range of shops, bars, and restaurants on Chiswick High Road. No chain.