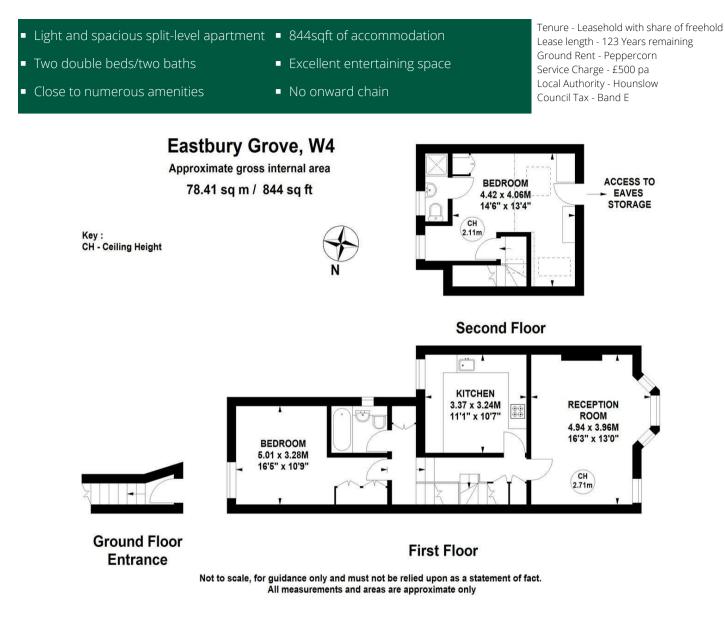

## THE PROPERTY

A light and spacious split-level two-bed/two-bath apartment located within a short walk of the River and Chiswick High Road's extensive facilities. Offering 844 sqft of accommodation, the property comprises a full width (16'3x13') reception room, kitchen/breakfast room, principal bedroom with ensuite shower room, further double bedroom, main bathroom, extensive built-in and eaves storage and a share in the freehold. Eastbury Grove is in a super location being close to the River Thames, local parks, and Chiswick High Road's shops, cafes and restaurants. Transport links include Stamford Brook and Turnham Green stations, local bus routes and the A4/M4 for routes in and out of London. No onward chain.