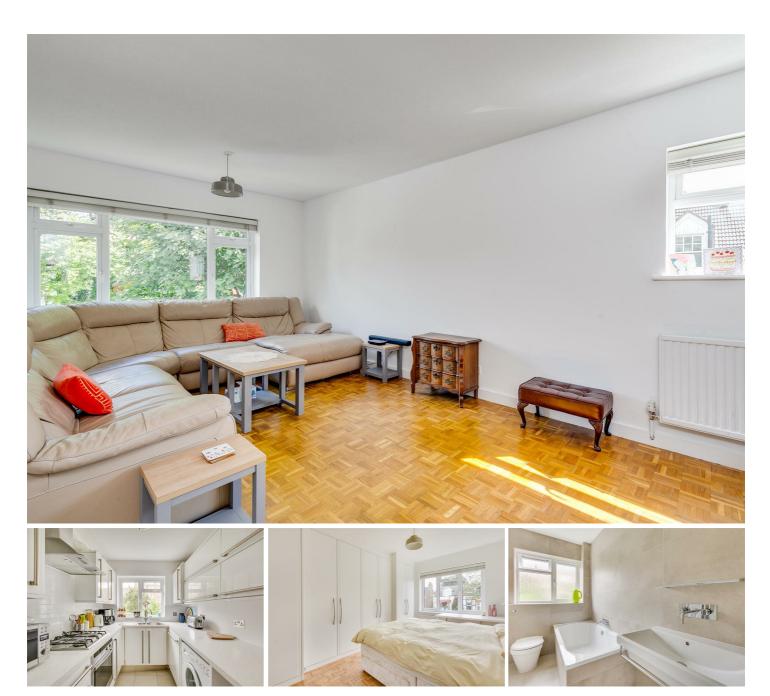

## Courtfield, London, W4 3EQ

An immaculately presented two bedroomed apartment situated in this very popular residential location within the "Grove Park" area of Chiswick renowned for its open spaces including Chiswick House Grounds and Dukes meadows, whilst riverside walks and bars along the historic Strand on the green are within easy reach. Accommodation provides: 21 x 10'6 bright & spacious dual aspect reception room, modern fitted kitchen, master bedroom with full range of fitted wardrobes, luxury ensuite shower room and further bathroom, gas fired central heating, surrounding communal gardens, potential garage by separate negotiation. Local transport links include Chiswick mainline station to Waterloo, Chiswick Park and Turnham green tube stations via the underpass, numerous local bus routes with convenient vehicular access via A4/M4/A40 to Central London, Heathrow & The West. Hounslow Council Tax Band D. Wifi included. The property is offered furnished and available 24th June

#### Lovely residential area

- Immaculately presented
- Great for transport links
- Large dual aspect reception room
- Modern fitted galley style kitchen
- Master bedroom with fitted wardrobes
- Second double bedroom
- Luxury family bathroom & further shower room
- Surrounding shared gardens
- The property is offered furnished and available 24th June