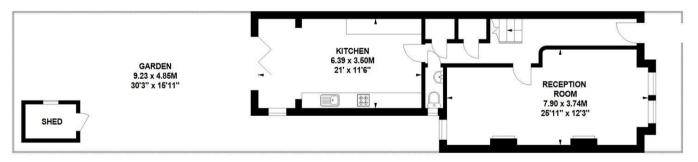

## **Ground Floor**

Not to scale, for guidance only and must not be relied upon as a statement of fact. All measurements and areas are approximate only

## THE PROPERTY

A light and spacious four-bedroom family house ideally located in this quiet cul-de-sac road, offering close proximity to numerous amenities. Featuring four double bedrooms, two bathrooms, a 25' through reception room, a 21' fully integrated kitchen/breakfast room with bifold doors onto a private landscaped garden, a cloakroom, and extensive built-in storage. Ideally situated within close proximity to tube, bus, and rail networks, as well as Strand on the Green and the extensive facilities on Chiswick High Road. No chain.