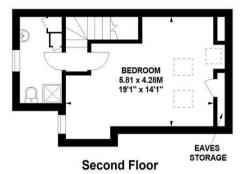

## Oxford Garden, W4

Approximate gross internal area 152.08 sq m / 1637 sq ft

First Floor

## THE PROPERTY

A light and spacious four-bedroom family house ideally located in this quiet cul-de-sac road, offering close proximity to numerous amenities. Featuring four double bedrooms, two bathrooms, a 25' through reception room, a 21' fully integrated kitchen/breakfast room with bifold doors onto a private landscaped garden, a cloakroom, and extensive built-in storage. Ideally situated within close proximity to tube, bus, and rail networks, as well as Strand on the Green and the extensive facilities on Chiswick High Road. No chain.