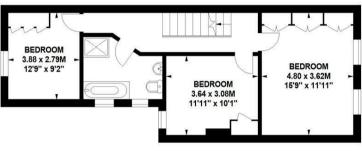

## Oxford Garden, W4

Approximate gross internal area 152.08 sq m / 1637 sq ft

First Floor

## **Ground Floor**

Not to scale, for guidance only and must not be relied upon as a statement of fact. All measurements and areas are approximate only

## THE PROPERTY

A light and spacious four-bedroom family house ideally located in this quiet cul-de-sac road, offering close proximity to numerous amenities. Featuring four double bedrooms, two bathrooms, a 25' through reception room, a 21' fully integrated kitchen/breakfast room with bifold doors onto a private landscaped garden, a cloakroom, and extensive built-in storage. Ideally situated within close proximity to tube, bus, and rail networks, as well as Strand on the Green and the extensive facilities on Chiswick High Road. No chain.