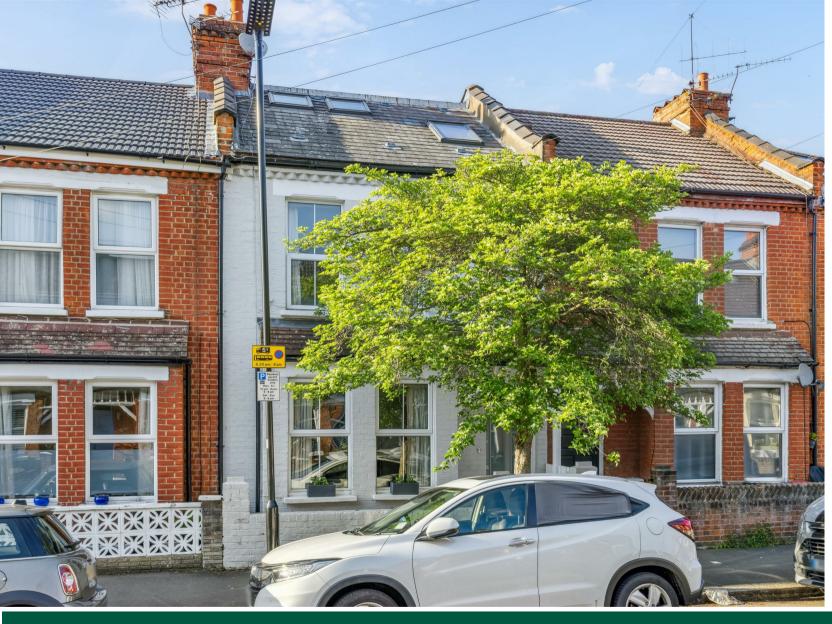

Oxford Gardens, London, W4 3BW Guide Price £1,100,000

- Four double bedrooms
- Two bathrooms

Key : CH - Ceiling Height

25' Receptions room

- Quiet cul de sac road
- Fantastic transport links
- No chain

Tenure - Freehold Local Authority - Hounslow Council Tax - Band G

## THE PROPERTY

A light and spacious four-bedroom family house ideally located in this quiet cul-de-sac road, offering close proximity to numerous amenities. Featuring four double bedrooms, two bathrooms, a 25' through reception room, a 21' fully integrated kitchen/breakfast room with bifold doors onto a private landscaped garden, a cloakroom, and extensive built-in storage. Ideally situated within close proximity to tube, bus, and rail networks, as well as Strand on the Green and the extensive facilities on Chiswick High Road. No chain.