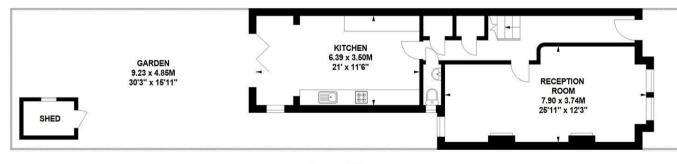

Oxford Gardens, London, W4 3BW Guide Price £1,150,000

Two bathrooms

25' Receptions room

Quiet cul de sac road

Fantastic transport links

**Oxford Garden**, W4

Approximate gross internal area

152.08 sq m / 1637 sq ft

No chain

Tenure - Freehold Local Authority - Hounslow Council Tax - Band G

**First Floor** 

rightmove

Zoopla.couk

PrimeLocation.com

OnTheMarket.com

**Ground Floor** 

Not to scale, for guidance only and must not be relied upon as a statement of fact. All measurements and areas are approximate only