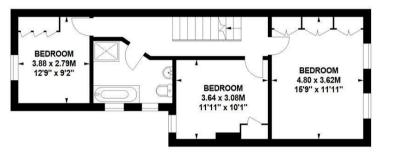

Oxford Gardens, London, W4 3BW Guide Price £1,150,000

Two bathrooms

25' Receptions room

Quiet cul de sac road

Fantastic transport links

**Oxford Garden**, W4

Approximate gross internal area

152.08 sq m / 1637 sq ft

No chain

Tenure - Freehold Local Authority - Hounslow Council Tax - Band G

**First Floor** 

rightmove

Zoopla.couk

PrimeLocation.com

OnTheMarket.com

**Ground Floor** 

Not to scale, for guidance only and must not be relied upon as a statement of fact. All measurements and areas are approximate only