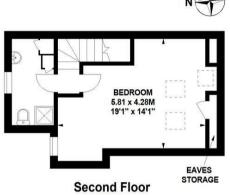

Oxford Gardens, London, W4 3BW Guide Price £1,150,000

Two bathrooms

25' Receptions room

Quiet cul de sac road

Fantastic transport links

**Oxford Garden**, W4

Approximate gross internal area

152.08 sq m / 1637 sq ft

No chain

Tenure - Freehold Local Authority - Hounslow Council Tax - Band G

**First Floor** 

rightmove

Zoopla.couk

PrimeLocation.com

OnTheMarket.com

**Ground Floor** 

Not to scale, for guidance only and must not be relied upon as a statement of fact. All measurements and areas are approximate only