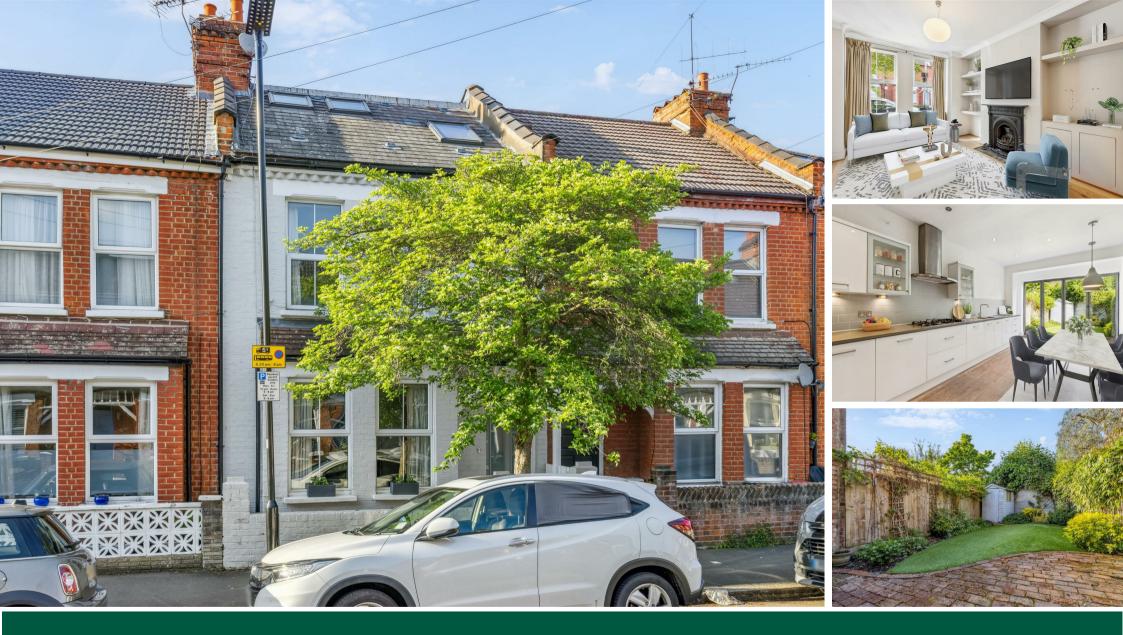

Oxford Gardens, London, W4 3BW Guide Price £1,150,000

Two bathrooms

25' Receptions room

Quiet cul de sac road

Fantastic transport links

**Oxford Garden**, W4

Approximate gross internal area

152.08 sq m / 1637 sq ft

## THE PROPERTY

A light and spacious four-bedroom family house ideally located in this quiet cul-de-sac road, offering close proximity to numerous amenities. Featuring four double bedrooms, two bathrooms, a 25' through reception room, a 21' fully integrated kitchen/breakfast room with bifold doors onto a private landscaped garden, a cloakroom, and extensive built-in storage. Ideally situated within close proximity to tube, bus, and rail networks, as well as Strand on the Green and the extensive facilities on Chiswick High Road. No chain.