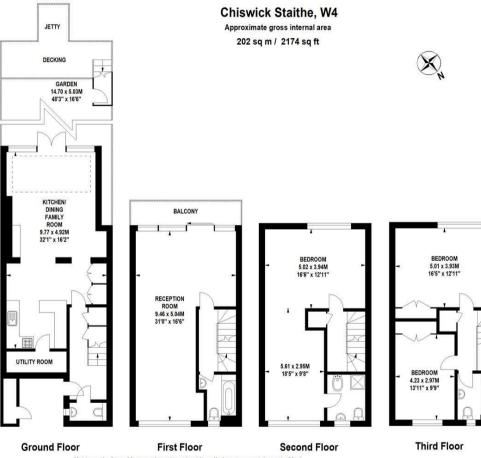

## THE PROPERTY

A rarely available riverfront townhouse with a fabulous garden and private jetty over the Thames with incredible views from Chiswick Bridge across to Kew, located within this popular private development in the Grove Park area of Chiswick. Arranged over four floors totalling 2174 soft with flexible living space the accommodation comprises three/four bedrooms, three bath/shower rooms (one ensuite), a fabulous 31'x16'6 first-floor reception room with balcony and river views, 32' kitchen/dining/family room which opens onto a private southwest facing garden with an incredible private jetty directly on the river, off street parking, utility room, extensive storage throughout, large loft and communal riverside gardens. Chiswick Staithe is well located for Dukes Meadows playing fields, Chiswick House and Grounds and local shops and pubs. Transport links include Chiswick mainline station (10-minute walk), local bus routes and the A4/M4 for routes in and out of London.