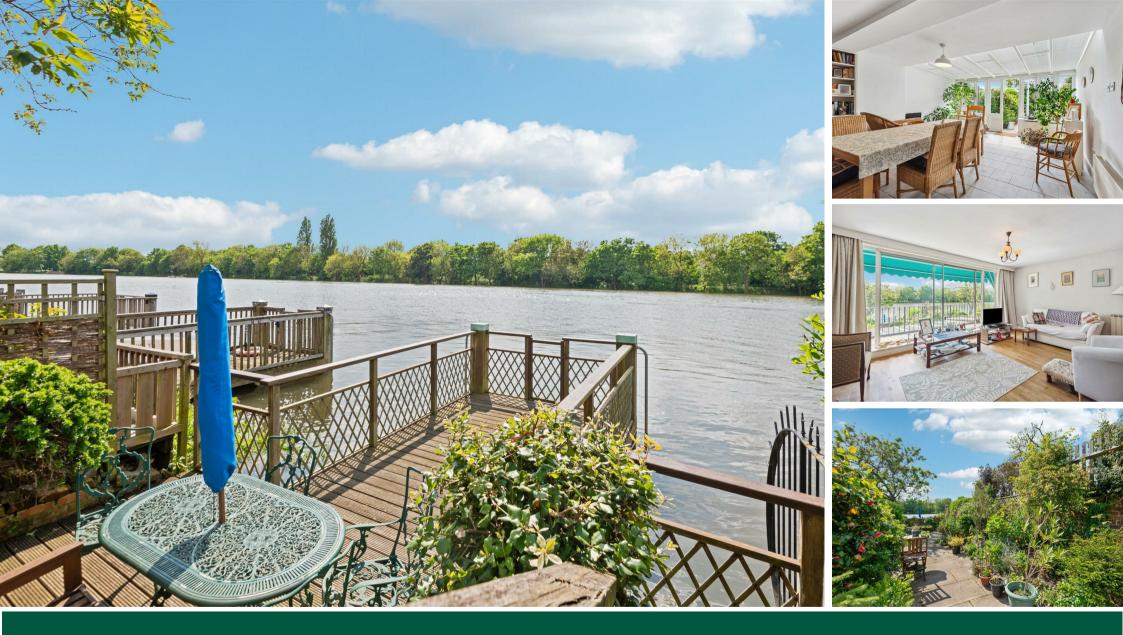

## Riverfronting townhouse

Garden with private jetty on the river

Zoopla.couk

PrimeLocation.com

rightmove

Private development

Incredible views along the Thames

Excellent entertaining space

## THE PROPERTY

A rarely available riverfront townhouse with a fabulous garden and private jetty over the Thames with incredible views from Chiswick Bridge across to Kew, located within this popular private development in the Grove Park area of Chiswick. Arranged over four floors totalling 2174 soft with flexible living space the accommodation comprises three/four bedrooms, three bath/shower rooms (one ensuite), a fabulous 31'x16'6 first-floor reception room with balcony and river views, 32' kitchen/dining/family room which opens onto a private southwest facing garden with an incredible private jetty directly on the river, off street parking, utility room, extensive storage throughout, large loft and communal riverside gardens. Chiswick Staithe is well located for Dukes Meadows playing fields, Chiswick House and Grounds and local shops and pubs. Transport links include Chiswick mainline station (10-minute walk), local bus routes and the A4/M4 for routes in and out of London.