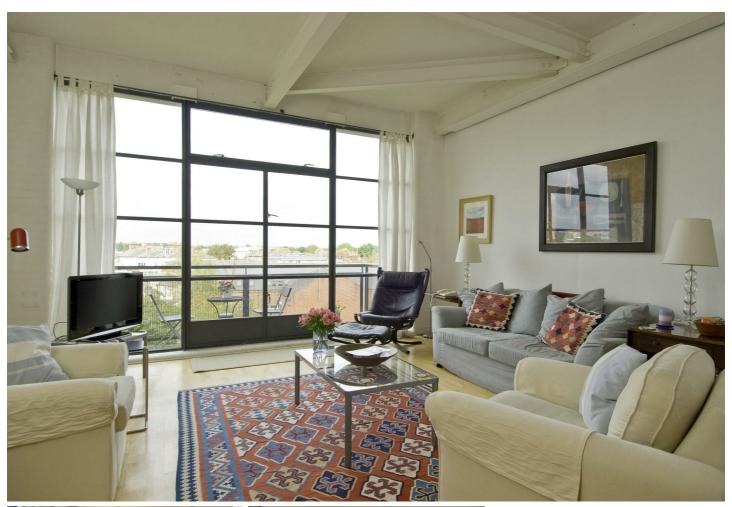

## Chiswick Green Studios, Chiswick, W4 5BW

SHORT LET - A freshly painted fabulous second floor loft style apartment set within this unique secure environment. Accommodation provides:  $16.7 \times 16.1$  living room with full length windows onto 13.8 balcony, fully integrated kitchen / breakfast room,  $16.3 \times 14.2$  bedroom, luxury bathroom, separate cloakroom, polished wooden flooring. Other features of the building include: lift, gym facilities and porter. Bills included. Fully furnished. Available 1st July-19th September & October 25th onwards

- SHORT LETS ONLY
- Bills included
- Fully furnished
- Spacious loft style apartment
- Underground parking and secure gated development
- Communal gardens and gym
- Balcony
- Ealing Council Tax Band E