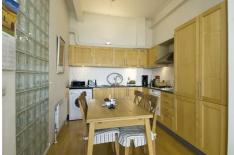

## Chiswick Green Studios, Chiswick, W4 5BW

SHORT LET - A freshly painted fabulous second floor loft style apartment set within this unique secure environment. Accommodation provides:  $16.7 \times 16.1$  living room with full length windows onto 13.8 balcony, fully integrated kitchen / breakfast room,  $16.3 \times 14.2$  bedroom, luxury bathroom, separate cloakroom, polished wooden flooring. Other features of the building include: lift, gym facilities and porter. Bills included. Fully furnished. Available 1st July-19th September & October 25th onwards