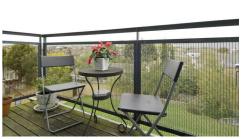

## Chiswick Green Studios, Chiswick, W4 5BW

SHORT LET - A freshly painted fabulous second floor loft style apartment set within this unique secure environment. Accommodation provides:  $16.7 \times 16.1$  living room with full length windows onto 13.8 balcony, fully integrated kitchen / breakfast room,  $16.3 \times 14.2$  bedroom, luxury bathroom, separate cloakroom, polished wooden flooring. Other features of the building include: lift, gym facilities and porter. Bills included. Fully furnished. Available 1st July-19th September & October 25th onwards

- SHORT LETS ONLY
- Bills included
- Fully furnished
- Spacious loft style apartment
- Underground parking and secure gated development
- Communal gardens and gym
- Balcony
- Ealing Council Tax Band E