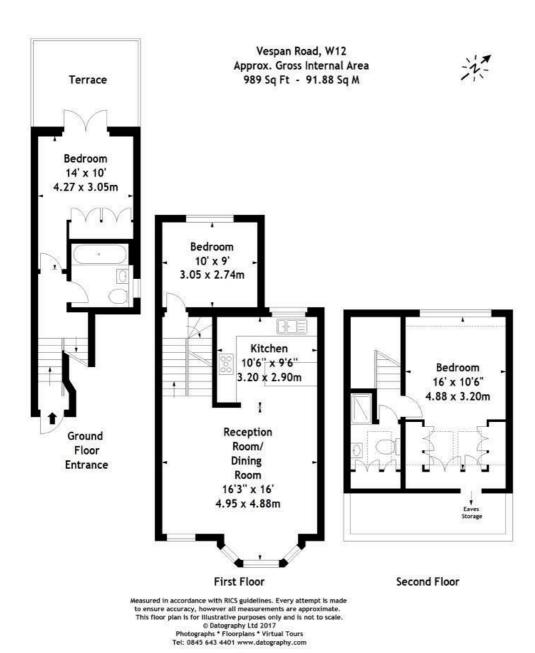

## Vespan Road, W12 9QG

NEWLY DECORATED - An absolutely stunning, spacious and light three bed/two bath split-level apartment in this quiet street in the Shepherds Bush area offering close proximity to Westfield, numerous transport links and the popular shops, cafes and restaurants on Askew Road. The property comprises; three double bedrooms, two bathrooms, incredibly spacious open plan kitchen/reception room, extensive built in storage. Hammersmith & Fulham Band E. EPC-C. Available immediately and on an unfurnished basis.

#### NEWLY DECORATED

- Spacious split level apartment
- 16' x 16' Reception room
- Roof terrace
- Three bedrooms
- Two bathrooms
- EPC C
- Hammersmith and Fulham Council Tax Band E
- Available now