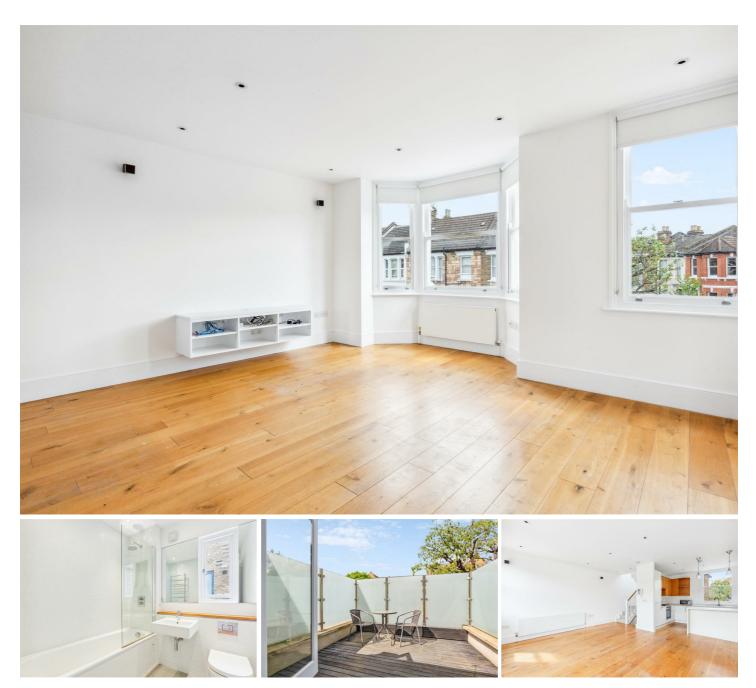

## Vespan Road, W12 9QG

NEWLY DECORATED - An absolutely stunning, spacious and light three bed/two bath split-level apartment in this quiet street in the Shepherds Bush area offering close proximity to Westfield, numerous transport links and the popular shops, cafes and restaurants on Askew Road. The property comprises; three double bedrooms, two bathrooms, incredibly spacious open plan kitchen/reception room, extensive built in storage. Hammersmith & Fulham Band E. EPC-C. Available immediately and on an unfurnished basis.

#### NEWLY DECORATED

- Spacious split level apartment
- 16' x 16' Reception room
- Roof terrace
- Three bedrooms
- Two bathrooms
- EPC C
- Hammersmith and Fulham Council Tax Band E
- Available now