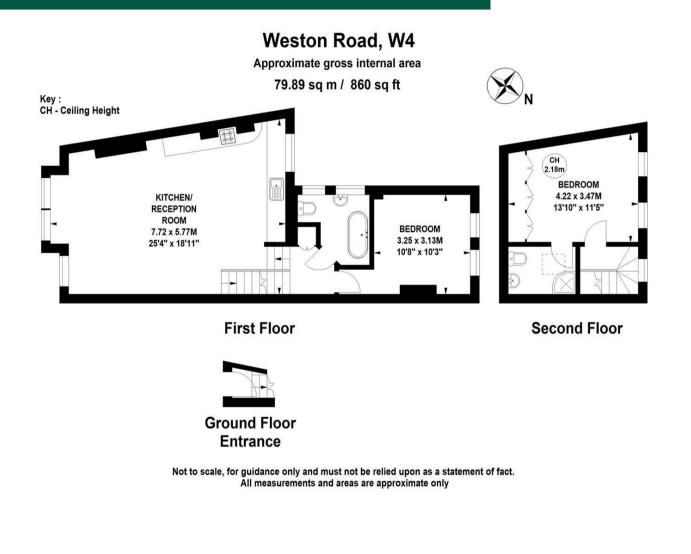

## THE PROPERTY

An exceptionally bright two-bedroom period maisonette ideally located in this sought-after residential area, offering close proximity to numerous amenities. The property comprises a master bedroom with ensuite, a second double bedroom, a luxury bathroom, and a spacious 25' reception room. Additionally, it features a fully integrated kitchen, polished hardwood floors, and is in excellent condition throughout. Situated on a tree-lined residential street, it offers easy access to train, tube, and bus facilities, as well as the diverse shops, bars, and restaurants on Chiswick High Road.