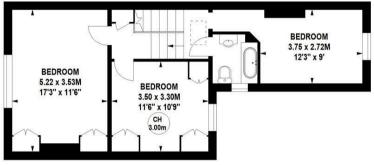

## Flanders Road, W4

Approximate gross internal area 111.29 sq m / 1198 sq ft

Key : CH - Ceiling Height

**First Floor** 

house ideally located in the Bedford Park area, offering close proximity to numerous amenities. The

property features three bedrooms, a loft, a large entrance hall, a double reception room, an 18' kitchen/breakfast room, rear lean-to, and a private 27' South-facing garden with rear access. Ideally