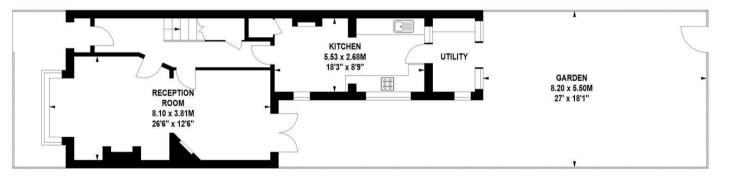

## **Ground Floor**

Not to scale, for guidance only and must not be relied upon as a statement of fact.

All measurements and areas are approximate only

**SITUATION** 

THE PROPERTY

An unmodernised, three-bedroom terraced period

house ideally located in the Bedford Park area, offering close proximity to numerous amenities. The

property features three bedrooms, a loft, a large entrance hall, a double reception room, an 18' kitchen/breakfast room, rear lean-to, and a private 27' South-facing garden with rear access. Ideally