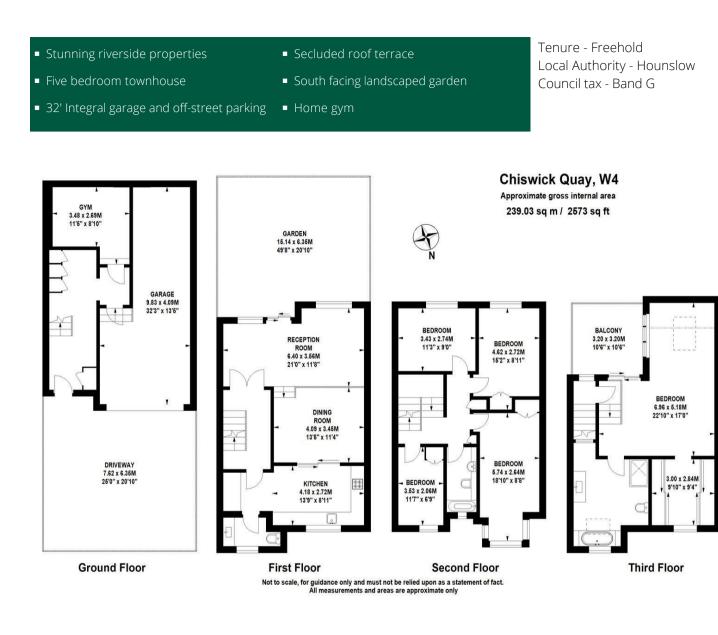

## THE PROPERTY

Set within this exclusive marina riverside development, we are delighted to offer this fivebedroom townhouse with direct river views from all principal rooms. The property features a principal suite with a secluded roof terrace, four further bedrooms, a family bathroom, a 21' reception room leading onto a south-facing landscaped garden, a fully integrated kitchen, an open-plan dining area, a cloakroom, a gym, a 32' integral garage, and offstreet parking. Ideally located next to Dukes Playing Fields, Chiswick House, and local shops and pubs. Transport links include Chiswick (mainline) station, local bus routes, and the A4/M4 into and out of town. No chain.