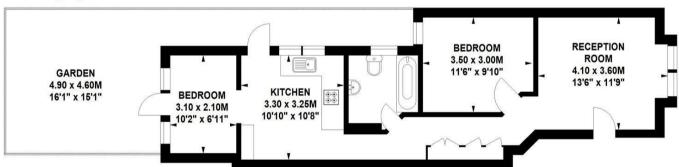

## Weston Road, W4

Approximate gross internal area

57.51 sq m / 619 sq ft

Key : CH - Ceiling Height

## **Ground Floor**

Not to scale, for guidance only and must not be relied upon as a statement of fact.

All measurements and areas are approximate only