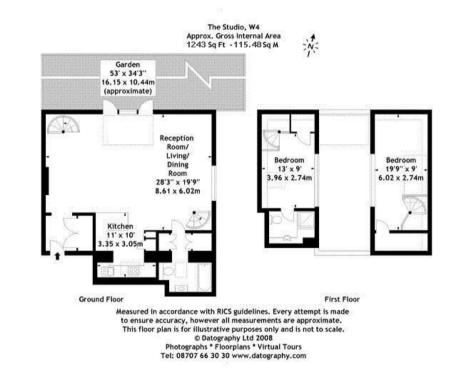

## THE PROPERTY

A stunning detached former Artist's studio with a spectacular vaulted reception room and large private garden located a stone's throw from Chiswick High Road's shops, cafes and restaurants. This is an incredibly rare opportunity to buy one of a small number of Artist's studios within the sought-after Bedford Park Conservation Area. Set back from Bath Road and surrounded by mature gardens, the accommodation comprises a 28'3x19'9 reception/dining room with doubleheight ceilings and huge windows, fitted kitchen, two galleried double bedrooms overlooking the living space, ensuite shower room, family bathroom, stunning and private 53'x34'3 landscaped garden with side access, entrance hall, excellent built-in storage. The house is very well located for Chiswick High Road's shops, cafes and restaurants along with the independent retailers on Turnham Green Terrace. Transport links include Turnham Green station (2 min walk), local bus routes and the A4/M4 for routes in and out of London. No onward chain.