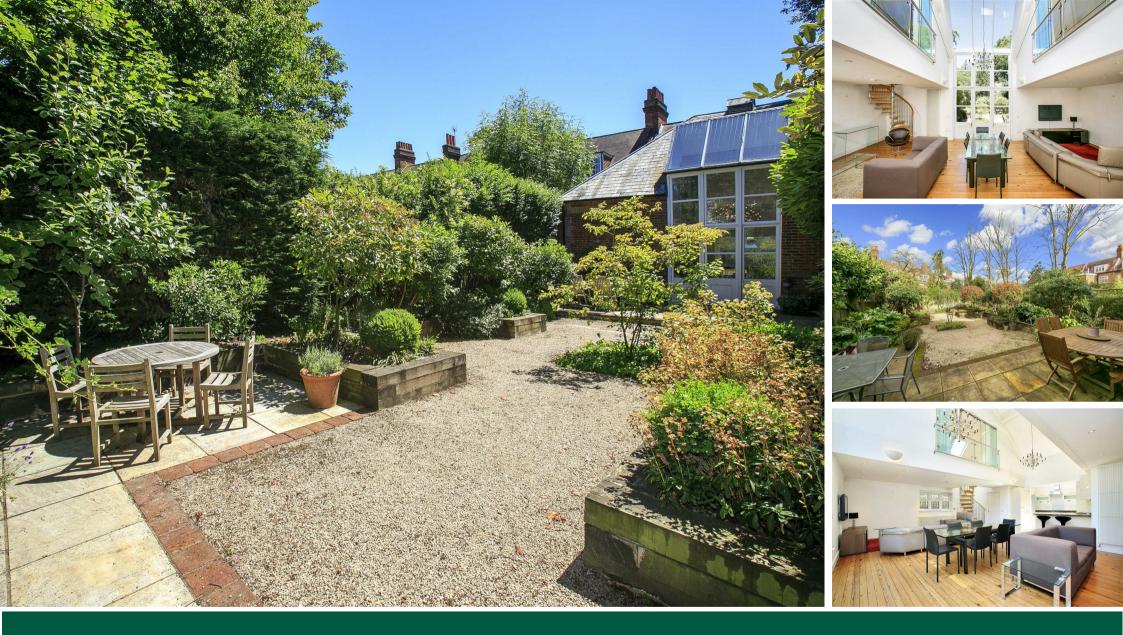

## THE PROPERTY

A stunning detached former Artist's studio with a spectacular vaulted reception room and large private garden located a stone's throw from Chiswick High Road's shops, cafes and restaurants. This is an incredibly rare opportunity to buy one of a small number of Artist's studios within the sought-after Bedford Park Conservation Area. Set back from Bath Road and surrounded by mature gardens, the accommodation comprises a 28'3x19'9 reception/dining room with doubleheight ceilings and huge windows, fitted kitchen, two galleried double bedrooms overlooking the living space, ensuite shower room, family bathroom, stunning and private 53'x34'3 landscaped garden with side access, entrance hall, excellent built-in storage. The house is very well located for Chiswick High Road's shops, cafes and restaurants along with the independent retailers on Turnham Green Terrace. Transport links include Turnham Green station (2 min walk), local bus routes and the A4/M4 for routes in and out of London. No onward chain.