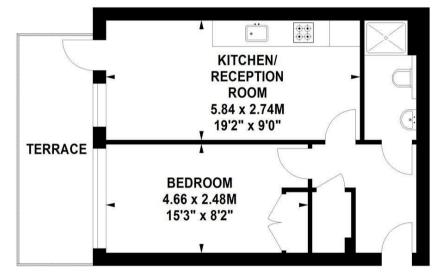

# **Chiswick High Road, W4**

Approximate gross internal area

## 38.00 sq m / 409 sq ft

**Third Floor** 

Not to scale, for guidance only and must not be relied upon as a statement of fact. All measurements and areas are approximate only

rightmove △

PrimeLocation.com