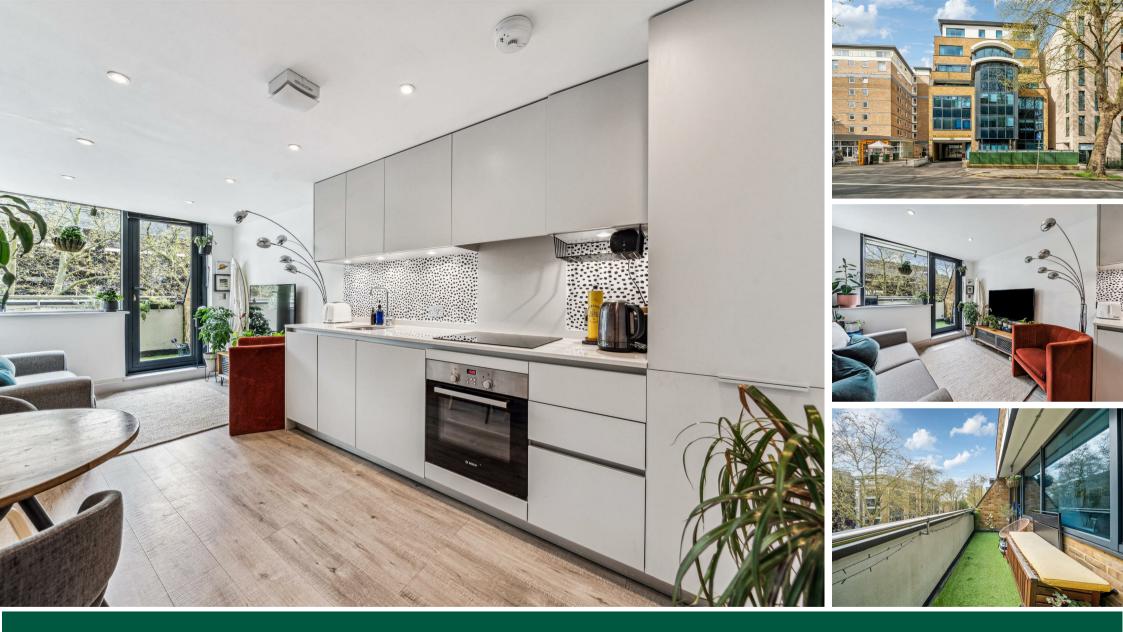

### THE PROPERTY

An immaculately presented apartment set within this exclusive block with the added benefit of a southfacing terrace. Comprising a double bedroom, luxury shower room, 19' reception room, fully integrated kitchen, 17' south-facing roof terrace, underfloor heating, automatic lift, video entry phone, long lease. Ideally located in the hub of Chiswick, offering close proximity to numerous amenities.