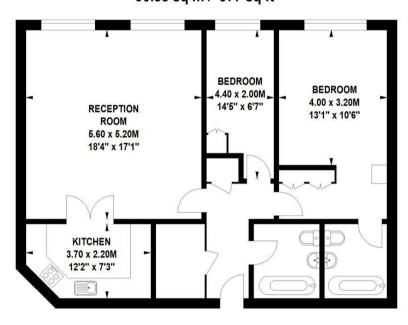

## Devonhurst Place, Heathfield Terrace, W4

Approximate gross internal area 90.88 sq m / 977 sq ft

## Fifth Floor

Not to scale, for guidance only and must not be relied upon as a statement of fact.

All measurements and areas are approximate only