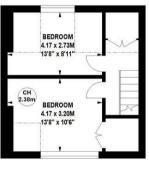

## Upham Park Road, W4

Approximate gross internal area 141.02 sq m / 1518 sq ft

Key : CH - Ceiling Height

First Floor Second Floor

Not to scale, for guidance only and must not be relied upon as a statement of fact.

## THE PROPERTY

A spacious and light natural three-storey period family home situated on this centrally located cul de sac running north off Chiswick High Road. The house is offered to the market with no onward chain with the accommodation comprising a 28' through reception room with 3m high ceilings, bay window, feature fireplace and french doors leading onto the 28' west facing garden, a kitchen/breakfast room, four double bedrooms, study/cot room, family bathroom, ground floor shower room with WC, extensive built-in storage and further eaves/understair storage. The house in a superb location being moments from Chiswick High Road's shops, cafes and restaurants whilst also being a 2 minute walk to Turnham Green Station. Further transport links include a number of local bus routes and the A4/M4 for routes in and out of London. No chain.