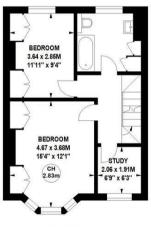

## Upham Park Road, W4

Approximate gross internal area 141.02 sq m / 1518 sq ft

Key : CH - Ceiling Height

First Floor Second Floor

Not to scale, for guidance only and must not be relied upon as a statement of fact.

## THE PROPERTY

A spacious and light natural three-storey period family home situated on this centrally located cul de sac running north off Chiswick High Road. The house is offered to the market with no onward chain with the accommodation comprising a 28' through reception room with 3m high ceilings, bay window, feature fireplace and french doors leading onto the 28' west facing garden, a kitchen/breakfast room, four double bedrooms, study/cot room, family bathroom, ground floor shower room with WC, extensive built-in storage and further eaves/understair storage. The house in a superb location being moments from Chiswick High Road's shops, cafes and restaurants whilst also being a 2 minute walk to Turnham Green Station. Further transport links include a number of local bus routes and the A4/M4 for routes in and out of London. No chain.