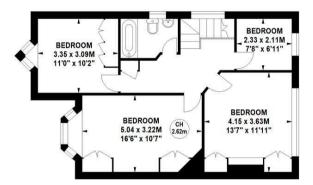

## Wilmington Avenue, W4

Approximate gross internal area 141.30 sq m / 1521 sq ft

Key : CH - Ceiling Height

First Floor

## THE PROPERTY

Rarely available, this four-bedroom semi-detached Edwardian House with a magnificent 114' garden is ideally located in this quiet, tree-lined cul-de-sac in the heart of Grove Park. The property features four bedrooms, a spacious loft, a large entrance hall, two reception rooms, a kitchen/breakfast room, a cloakroom, a summer room, and a 114' landscaped garden with side access. Ideally situated within close proximity to Chiswick Mainline station, bus routes, local shops and restaurants, and Chiswick House and Grounds. No chain.