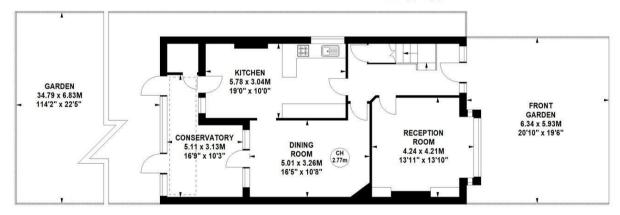

## **Ground Floor**

Not to scale, for guidance only and must not be relied upon as a statement of fact.

All measurements and areas are approximate only

## THE PROPERTY

Rarely available, this four-bedroom semi-detached Edwardian House with a magnificent 114' garden is ideally located in this quiet, tree-lined cul-de-sac in the heart of Grove Park. The property features four bedrooms, a spacious loft, a large entrance hall, two reception rooms, a kitchen/breakfast room, a cloakroom, a summer room, and a 114' landscaped garden with side access. Ideally situated within close proximity to Chiswick Mainline station, bus routes, local shops and restaurants, and Chiswick House and Grounds. No chain.