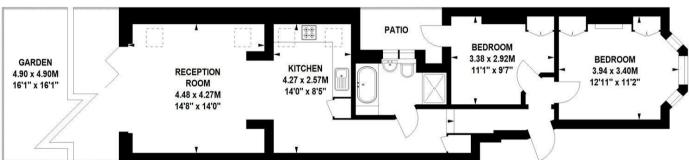

## Kingswood Road, W4 Approximate gross internal area Key: 66.52 sq m / 716 sq ft CH - Ceiling Height

## **Ground Floor**

Not to scale, for guidance only and must not be relied upon as a statement of fact. All measurements and areas are approximate only