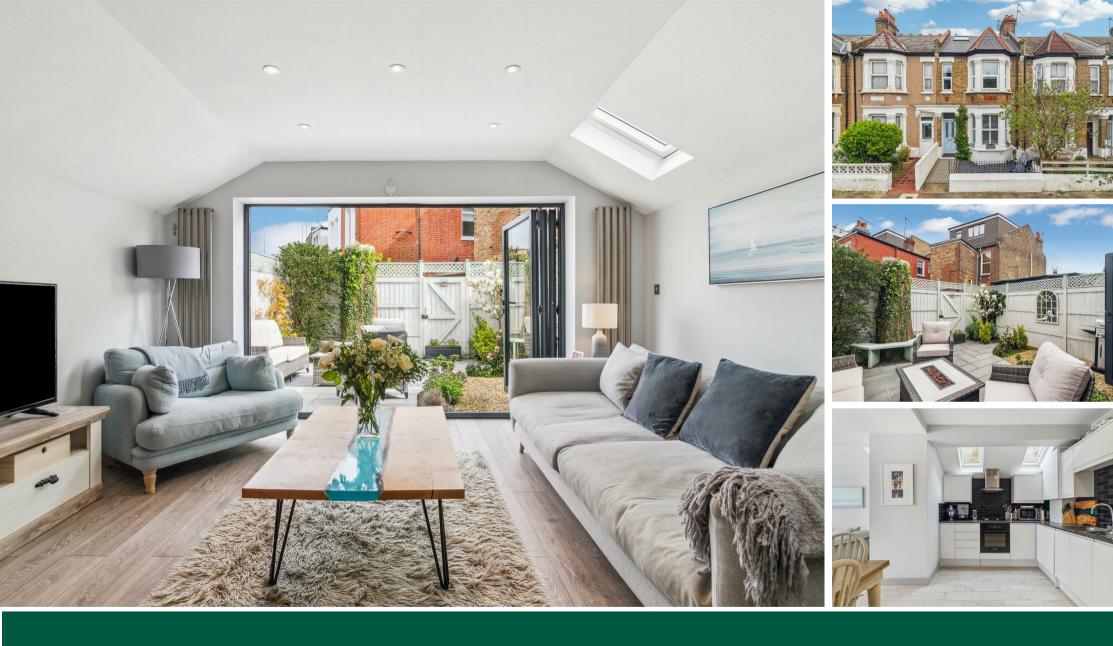

Kingswood Road, Chiswick, W4 5ET £725,000

- Bright and spacious period conversion
- Full width ground floor extension
- Bathroom with separate shower

- Private landscaped garden
- Two double bedrooms with fitted wardrobes
- Excellent location close to numerous amenities

## THE PROPERTY

An immaculately presented two-bedroom period conversion flat with a full-width ground floor extension and a private landscaped garden located in this sought-after residential area. The accommodation comprises a spacious double bedroom with a bay window and fitted wardrobes, a second double bedroom with fitted wardrobe and door onto a private patio, a luxury bathroom with bath and separate shower, a fully integrated kitchen/breakfast room which opens onto an exceptionally light reception room with bi-fold doors onto the private landscaped garden with rear access. The flat benefits from a 995-year lease and a share in the freehold. Ideally situated in this popular residential road just a short walk from Chiswick High Road's shops, bars, cafes and restaurants. Transport links include Chiswick Park, Turnham Green and South Acton stations, local bus routes and the A4/M4 for routes in and out of London.