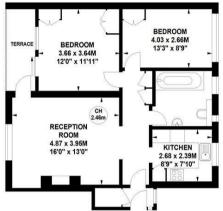

## Thames Village, W4

Approximate gross internal area

69.58 sq m / 749 sq ft

Key : CH - Ceiling Height BEDROOM

## **Ground Floor**

Not to scale, for guidance only and must not be relied upon as a statement of fact. All measurements and areas are approximate only

## THE PROPERTY

A stunning, newly refurbished riverfronting apartment with lovely views along the Thames located in this private estate in the Grove Park area of Chiswick. The flat is located on the ground floor with its own private entrance with the accommodation comprising a 16' reception room, two spacious double bedrooms, a newly fitted bathroom, a new fully integrated kitchen with all appliances, a hallway with storage cupboards, porch with further large storage cupboard, hardwood parquet floors. Outside, the flat benefits from its own private terrace overlooking the river which leads onto fabulous communal gardens with uninterrupted river frontage which is incredibly rare along the Thames. Private 16'9x8'10 garage with an electric door available by separate negotiation. Thames Village is well located for Dukes Meadows playing fields, Chiswick House and Grounds and local shops and pubs. Transport links include Chiswick mainline station (10-minute walk), local bus routes and the A4/M4 for routes in and out of London. No onward chain.