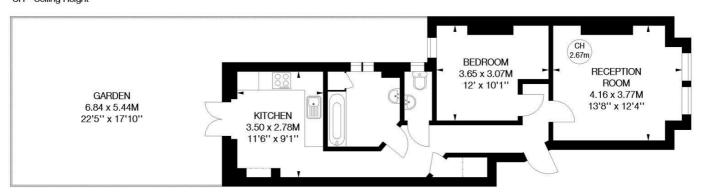

## Oxford Gardens, W4

Approximate gross internal area 54.44 sq m / 586 sq ft

Key: CH - Ceiling Height

## **Ground Floor**

Not to scale, for guidance only and must not be relied upon as a statement of fact. All measurements and areas are approximate only

5-7 Turnham Green Terrace, Chiswick, London, W4 1RG Tel 020 8747 8800