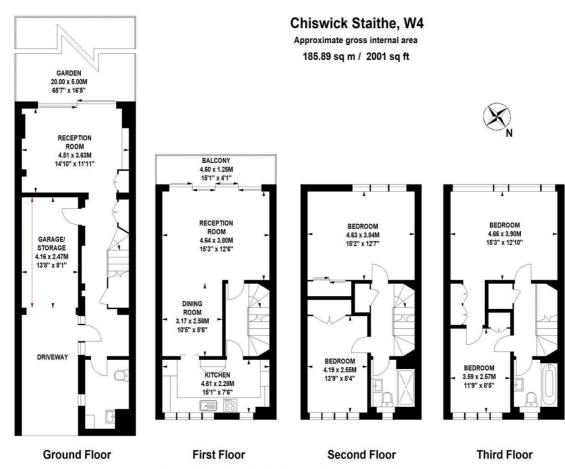

## **Chiswick Staithe, London, W4 3TP**

Rare to the market, this award-winning four-bedroom townhouse boasts direct river frontage and offers commanding views from all principal rooms. It must be viewed to be fully appreciated. Arranged over four floors with flexible living space, the property features four bedrooms, two bathrooms, a 22'10 first-floor living room with a balcony and river views, a fully integrated kitchen/breakfast room, a utility/cloakroom, a garden summer room, an integral garage, and off-street parking, Additionally, it boasts a magnificent 65' south-west facing riverside garden and access to communal riverside gardens. Chiswick Staithe is conveniently located near Dukes Meadows playing fields, Chiswick House and Grounds, and local shops and pubs. Convenient transport links include Chiswick mainline station (a 10-minute walk), local bus routes, and the A4/M4 for easy access to routes in and out of London. Hounslow Council Tax Band G. EPC-D. The property is offered as part furnished and available now.

- River fronted property
- 65' South-west facing riverside garden
- Award-winning townhouse
- Sought after location
- Off-street parking and garage
- Part furnished
- Available now

5-7 Turnham Green Terrace, Chiswick, London, W4 1RG Tel 020 8747 8800