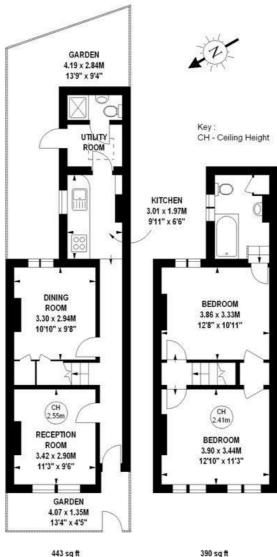

## Windmill Road, W4

Approximate gross internal area 77.39 sq m / 833 sq ft

443 sq ft **Ground Floor** 

390 sq ft First Floor

The floor plan is not to scale and measurements and areas shown are approximate and therefore should be used for illustrative purposes only. The plan has been prepared in accordance with the RICS code of Measuring Practice and whilst we have confidence in the information produced, it must not be relied on. If there is any aspect of particular importance, you should carry out or commission your own inspection of the property. Copyright of FeaturePRO.