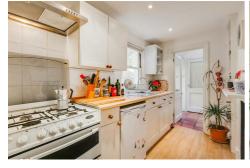

## Windmill Road, W4 1RN

This two bedroom cottage is in a perfect location over looking Chiswick Common. The property has a small rear patio garden, a downstairs shower room with toilet and a utility room leading into a fully fitted kitchen. Also on the ground floor are two separate reception rooms and stairs leading to the two double bedrooms on the first floor, one with bathroom and toilet en suite. Fantastic transport links with Turnham Green Tube Station literally minutes away. Available 27th May, unfurnished. EPC - D.