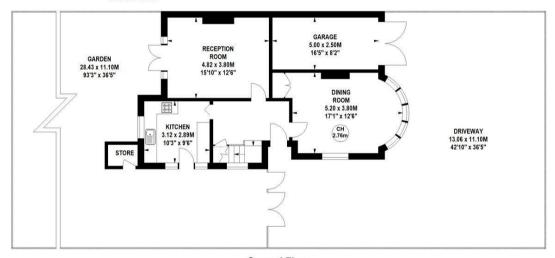

## Park Road, W4

Approximate gross internal area 140.65 sq m / 1514 sq ft (Including Garage & Store) Garage 12.26 sq m / 132 sq ft Store 1.39 sq m / 15 sq ft

### First Floor

BEDROOM

4.82 x 3.80M

15'10" x 12'6'

BEDROOM

3 11 x 2 89M

10'2" x 9'6"

BEDROOM

4.94 x 2.41M

16'2" x 7'11"

4.07 x 3.81M

13'4" x 12'6"

2.81m

Key : CH - Ceiling Height

#### **Ground Floor**

Not to scale, for guidance only and must not be relied upon as a statement of fact.

All measurements and areas are approximate only