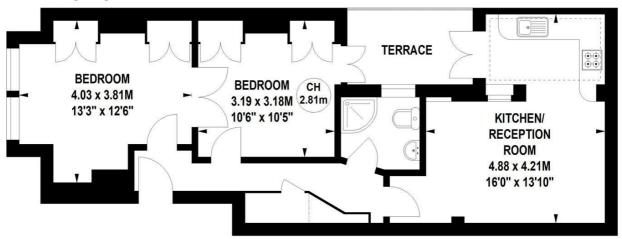

## **Eyot Gardens, Hammersmith, W6 9TN**

A delightful two bedroomed apartment with a private patio/terrace situated within a stone's throw of the River Thames along this much sought after area of Chiswick mall with its historic riverside walks and eating houses found on the Towpath between Chiswick & Hammersmith, local shopping is close to hand whilst further afield the more extensive facilities of Chiswick's main High Road including main retailers M&S, Waitrose, Sainsbury & Tesco. The accommodation provides: Open plan living area with galley style kitchen with overhead glazing, two double bedrooms with fitted wardrobes, shower room, central private terrace, gas fired central heating. Local transport links include Stamford Brook tube station(District Line) numerous local bus routes with easy access via A4/M4 Central London, Heathrow & The West. EPC-D. Hammersmith & Fulham Council Band D. Unfurnished. Available 22nd April

## **Eyot Gardens, W6**

Approximate gross internal area

53.70 sq m / 578 sq ft

Key: **CH - Ceiling Height** 

## **Ground Floor**

Not to scale, for guidance only and must not be relied upon as a statement of fact. All measurements and areas are approximate only

5-7 Turnham Green Terrace, Chiswick, London, W4 1RG Tel 020 8747 8800