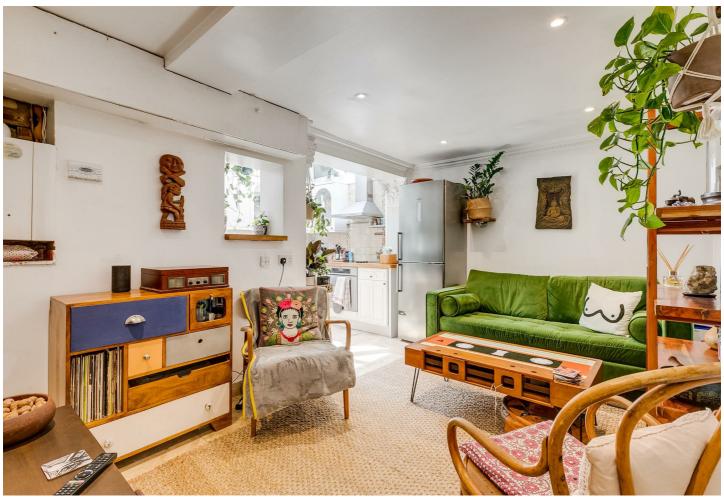

## **Eyot Gardens, Hammersmith, W6 9TN**

A delightful two bedroomed apartment with a private patio/terrace situated within a stone's throw of the River Thames along this much sought after area of Chiswick mall with its historic riverside walks and eating houses found on the Towpath between Chiswick & Hammersmith, local shopping is close to hand whilst further afield the more extensive facilities of Chiswick's main High Road including main retailers M&S, Waitrose, Sainsbury & Tesco. The accommodation provides: Open plan living area with galley style kitchen with overhead glazing, two double bedrooms with fitted wardrobes, shower room, central private terrace, gas fired central heating. Local transport links include Stamford Brook tube station(District Line) numerous local bus routes with easy access via A4/M4 Central London, Heathrow & The West. EPC-D. Hammersmith & Fulham Council Band D. Unfurnished. Available 22nd April

- Lovely Chiswick Mall location
- Good for transport links
- Stones throw to the river
- Period ground floor conversion
- Open plan living area
- Galley style kitchen
- Two double bedrooms
- Shower room
- Private Patio/Terrace
- Available 22nd April Offered unfurnished