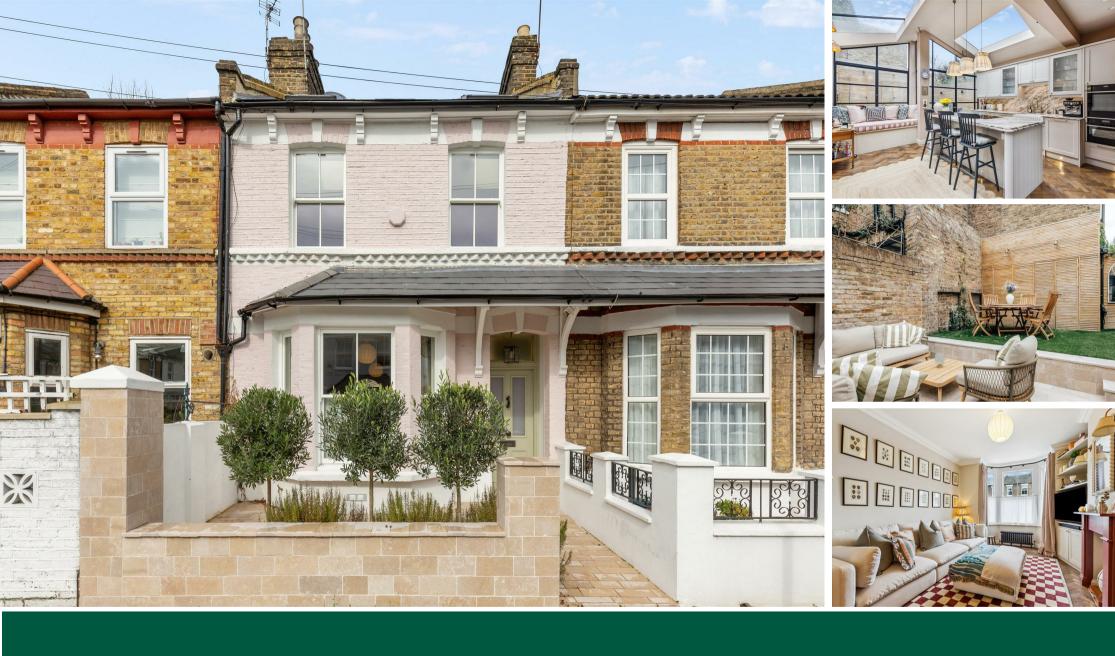

Glebe Street, London, W4 2BE Guide Price £1,695,000

- In the heart of the Glebe Estate
- Highly sought after location

Key:

CH - Ceiling Height

Fantastic transport links

- Meticulously designed and refurbished
- Flooded with natural light
- Boutique hotel-style master suite

## **SITUATION**

A stunning four-bedroom period home, meticulously designed

and refurbished, located in the heart of Chiswick's Glebe Estate, one of the most sought-after residential

neighbourhoods in London. It offers a luxury boutique hotelstyle master suite, three further double bedrooms, a contemporary family bathroom, a double reception room with bay window, an 18' bespoke kitchen/breakfast room, a utility

room, a cloakroom, a landscaped garden with plenty of

storage, underfloor heating, all in immaculate order

throughout. The property provides maximum floor-to-ceiling

height and has been designed to maximize natural light. Ideally situated moments from Chiswick High Road, Turnham Green Terrace, and Devonshire Road with its cafes, bars,

boutiques, shops, and restaurants (including the Michelin-

starred La Trompette), along with numerous transport

facilities, and in close proximity to Chiswick's best schools.

5-7 Turnham Green Terrace, Chiswick, London, W4 1RG Tel 020 8747 8800 E-mail sales@whitmanandco.com Website www.whitmanandco.com