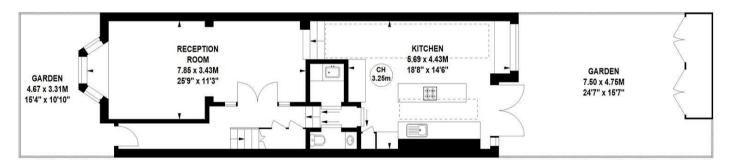

## Glebe Street, W4

Approximate gross internal area 131.08 sq m / 1411 sq ft

**First Floor** 

Second Floor

## **Ground Floor**

Not to scale, for guidance only and must not be relied upon as a statement of fact. All measurements and areas are approximate only

THE PROPERTY