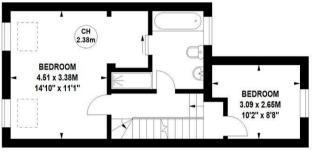

## Glebe Street, W4

Approximate gross internal area 131.08 sq m / 1411 sq ft

**First Floor** 

Second Floor

## **Ground Floor**

Not to scale, for guidance only and must not be relied upon as a statement of fact. All measurements and areas are approximate only

THE PROPERTY