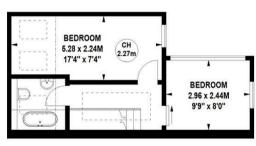

## Glebe Street, W4

Approximate gross internal area 131.08 sq m / 1411 sq ft

**First Floor** 

Second Floor

## **Ground Floor**

Not to scale, for guidance only and must not be relied upon as a statement of fact. All measurements and areas are approximate only

THE PROPERTY