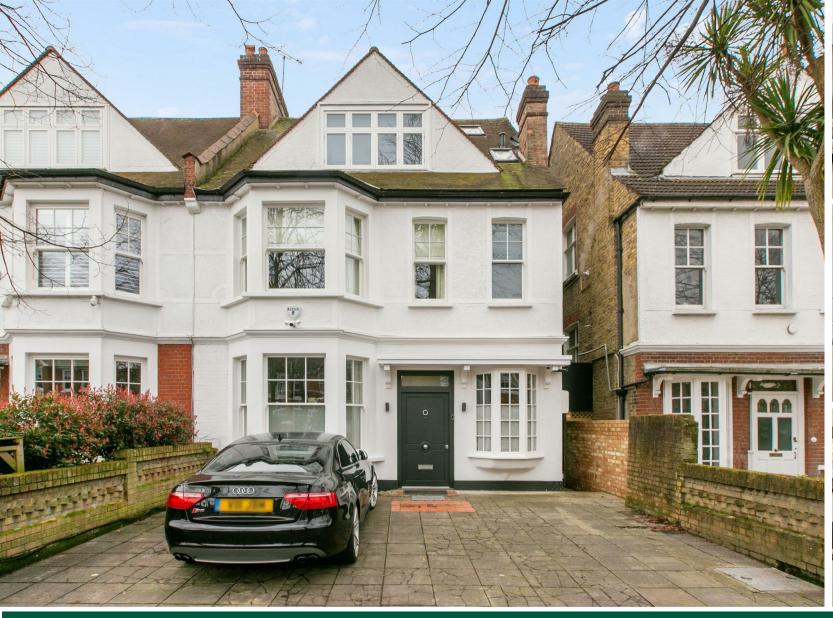

Dukes Avenue, London, W4 2AA Guide Price £3,250,000

- Double Fronted
- Semi-Detached
- Newly Refurbished

- Off-Street Parking for Two Cars
- Sought After Residential Road
- No Chain

Tenure - Freehold Local Authority - Hounslow Council Tax - Band H

## THE PROPERTY

Rarely available, this double fronted, five bedroom Edwardian family house has undergone a meticulous schedule of modernisation by the current owners to now offer an excellent balance of living and entertaining space in this prestigious tree lined residential road. This impressive house comprises a luxury master suite, four further bedrooms, two further bathrooms, a large entrance hall, drawing room, 28' family room, bespoke fully integrated kitchen, pantry, utility room, cloakroom, private 35' west facing landscaped garden, along with a large west-facing roof terrace and off-street parking for two cars. Ideally located within close proximity of Turnham Green Tube Station and the extensive shops, bars and restaurants on Chiswick High Road. No chain.