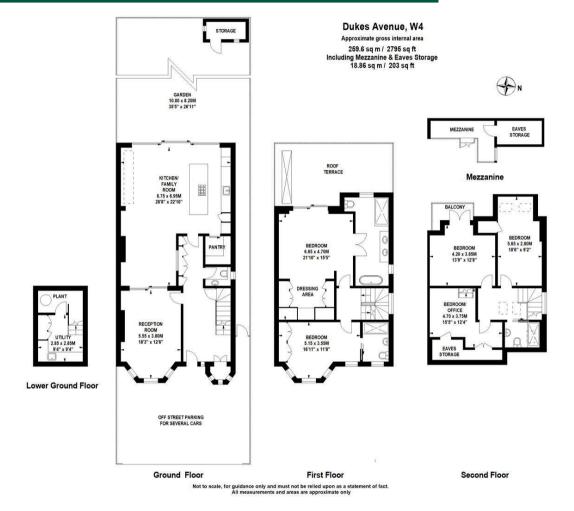

## THE PROPERTY

Rarely available, this double fronted, five bedroom Edwardian family house has undergone a meticulous schedule of modernisation by the current owners to now offer an excellent balance of living and entertaining space in this prestigious tree lined residential road. This impressive house comprises a luxury master suite, four further bedrooms, two further bathrooms, a large entrance hall, drawing room, 28' family room, bespoke fully integrated kitchen, pantry, utility room, cloakroom, private 35' west facing landscaped garden, along with a large west-facing roof terrace and off-street parking for two cars. Ideally located within close proximity of Turnham Green Tube Station and the extensive shops, bars and restaurants on Chiswick High Road. No chain.