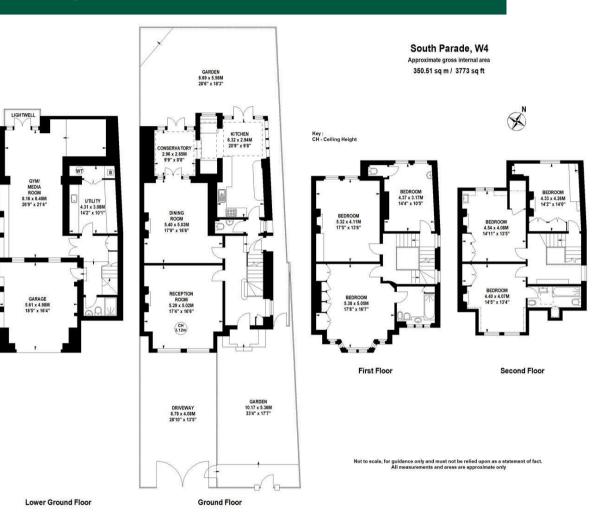

## THE PROPERTY

A substantial and imposing period property with off-street parking and garage located in the sought-after Bedford Park Conservation Area. The house offers excellent proportions and character features throughout with the accommodation of 3773sqft including a converted basement, which is incredibly rare in this location. The accommodation comprises a fabulous feature entrance hall with stained glass windows, 17'6x16'6 formal front reception room, stunning dining room that leads onto the conservatory, kitchen/breakfast room, 26'9x21'4 gym/media/playroom, six spacious double bedrooms including a lovely south-facing master suite, further ensuite bathroom and shower room, large utility room, spacious garage and guest cloakroom. Outside, to the front of the house, is a secure entrance with electric gates to the off-street parking and garage with a further pedestrian gate onto the lovely front garden area which leads up the house. To the rear is a secluded patio garden with plenty of space for alfresco dining and entertaining. Superbly positioned, the house overlooks the green and is within a short walk of Chiswick High Road's shops, cafes and restaurants whilst being only a 2-3 minute walk from Turnham Green station. Further transport links include local bus routes and the A4/M4 for routes in and out of London.