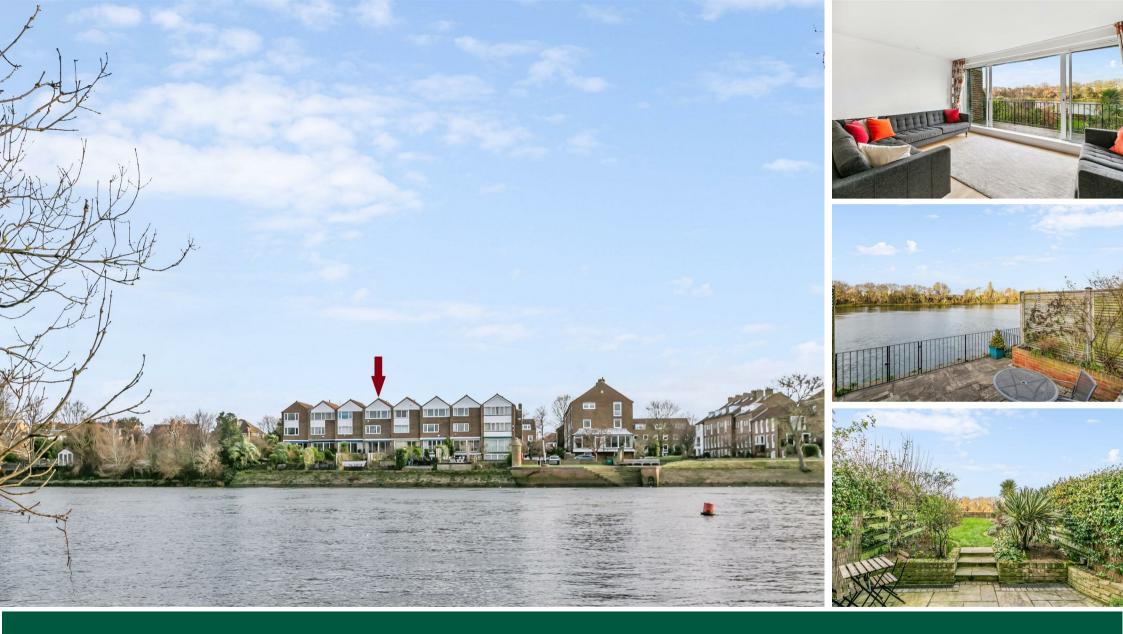

Chiswick Staithe, London, W4 3TP Guide Price £1,650,000

- River fronted property
- Award-winning townhouse
- Off-street parking and garage

PrimeLocation.com

rightmove

OnThe Market.com

65' South-west facing riverside garden

## THF PROPERTY

Rare to the market, this award-winning four-bedroom townhouse boasts direct river frontage and offers commanding views from all principal rooms. It must be viewed to be fully appreciated. Arranged over four floors with flexible living space, the property features four bedrooms, two bathrooms, a 22'10 first-floor living room with a balcony and river views, a fully integrated kitchen/breakfast room, a utility/cloakroom, a garden summer room, an integral garage, and off-street parking. Additionally, it boasts a magnificent 65' south-west facing riverside garden and access to communal riverside gardens. Chiswick Staithe is conveniently located near Dukes Meadows playing fields, Chiswick House and Grounds, and local shops and pubs. Convenient transport links include Chiswick mainline station (a 10-minute walk), local bus routes, and the A4/M4 for easy access to routes in and out of London. The property is offered with no onward chain.