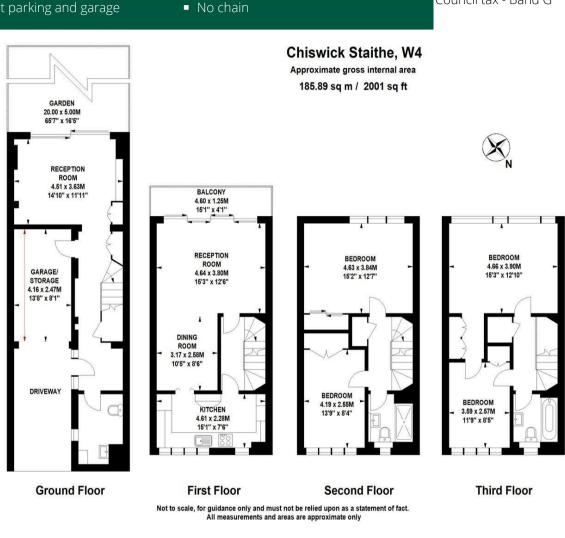

## THF PROPERTY

Rare to the market, this award-winning four-bedroom townhouse boasts direct river frontage and offers commanding views from all principal rooms. It must be viewed to be fully appreciated. Arranged over four floors with flexible living space, the property features four bedrooms, two bathrooms, a 22'10 first-floor living room with a balcony and river views, a fully integrated kitchen/breakfast room, a utility/cloakroom, a garden summer room, an integral garage, and off-street parking. Additionally, it boasts a magnificent 65' south-west facing riverside garden and access to communal riverside gardens. Chiswick Staithe is conveniently located near Dukes Meadows playing fields, Chiswick House and Grounds, and local shops and pubs. Convenient transport links include Chiswick mainline station (a 10-minute walk), local bus routes, and the A4/M4 for easy access to routes in and out of London. The property is offered with no onward chain.

Tenure - Freehold

Council tax - Band G

Estate service charge - £1300 pa

Local authority - Hounslow