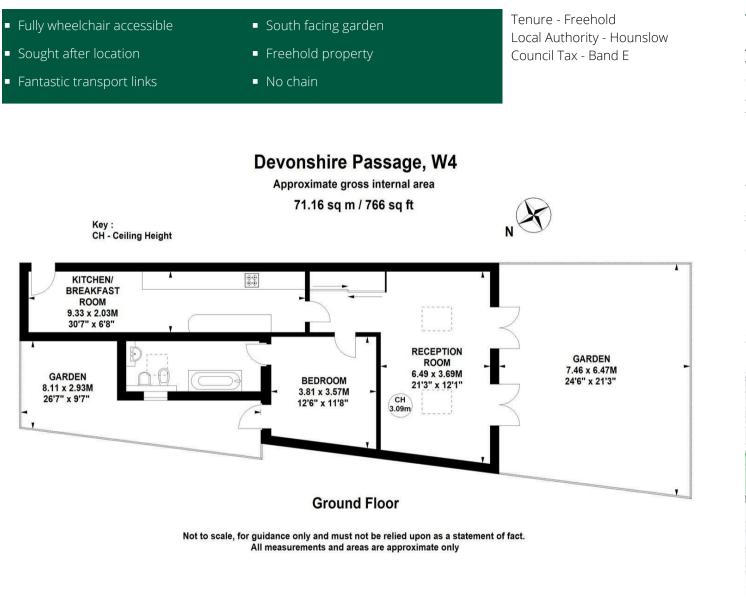

## THE PROPERTY

A unique freehold property, designed with full wheelchair access, is ideally located in the popular Glebe Estate, offering close proximity to numerous amenities and the added benefit of a private southfacing garden. The property features a 21' reception room with French windows opening onto a 24' landscaped garden, a 30' fully integrated kitchen/breakfast room, a double bedroom with access to a courtyard garden, and a spacious bathroom. Close proximity to the extensive shopping, bar, and restaurant facilities on Chiswick High Road, Turnham Green Tube Station, and Chiswick House and Grounds. No chain.