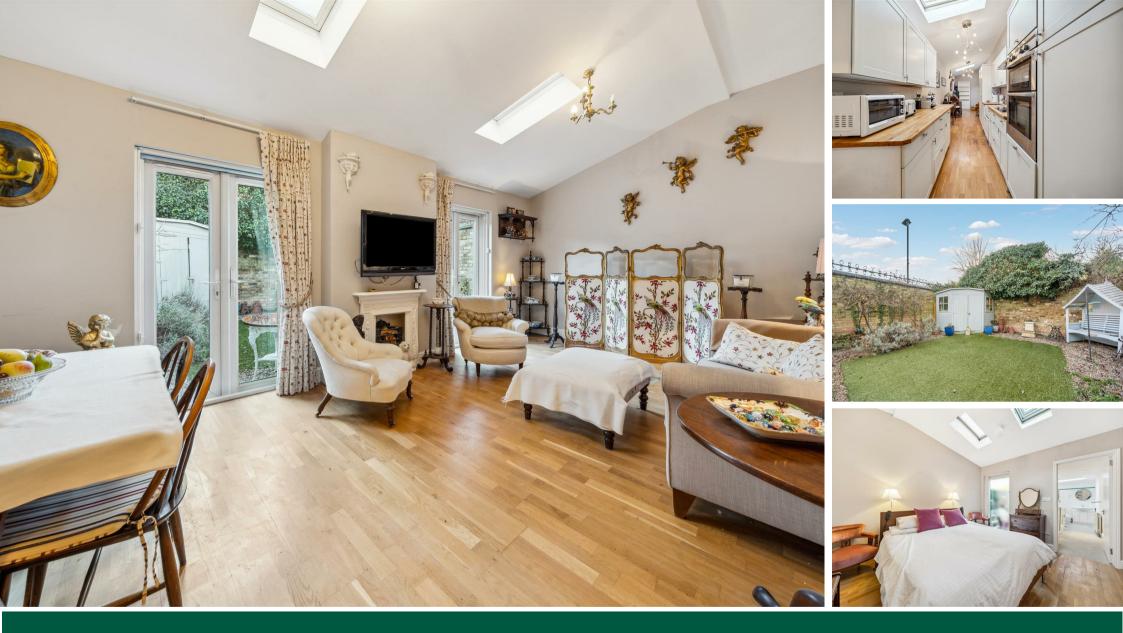

## THE PROPERTY

A unique freehold property, designed with full wheelchair access, is ideally located in the popular Glebe Estate, offering close proximity to numerous amenities and the added benefit of a private southfacing garden. The property features a 21' reception room with French windows opening onto a 24' landscaped garden, a 30' fully integrated kitchen/breakfast room, a double bedroom with access to a courtyard garden, and a spacious bathroom. Close proximity to the extensive shopping, bar, and restaurant facilities on Chiswick High Road, Turnham Green Tube Station, and Chiswick House and Grounds. No chain.