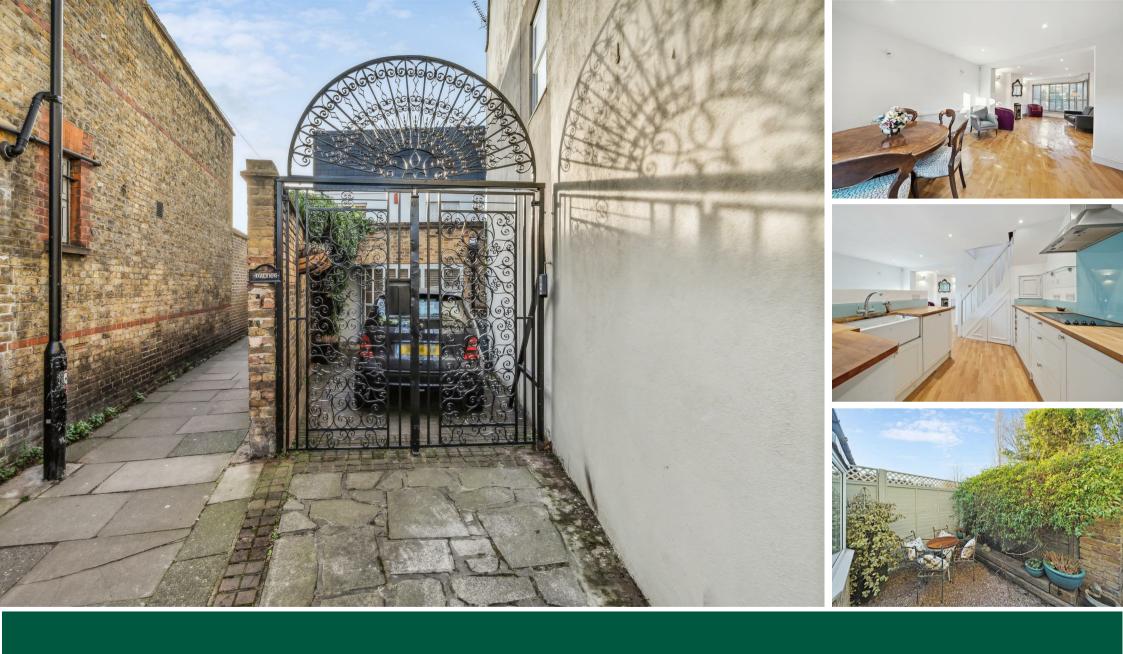

Duke Road, London, W4 2DH Guide Price £950,000

- Freehold property
- Sought after location
- Fantastic transport links

- Gated off-street parking
- Private south-facing courtyard garden
- No chain

Tenure - Freehold Local Authority - Hounslow

## **SITUATION**

Grounds No chain

THE PROPERTY

Tucked away, this two-bedroom mews-style freehold

house offers an excellent balance of living and entertaining space, with the added benefits of gated

off-street parking and a south-facing garden. The house comprises two double bedrooms, two bathrooms, a 16' reception room, a 20' fully integrated kitchen/breakfast room, a utility room,

and a private south-facing courtyard garden. Close

proximity to the extensive shopping, bar, and

restaurant facilities on Chiswick High Road, Turnham Green Tube Station, and Chiswick House and

KITCHEN/ RECEPTION DINING DRIVEWAY ROOM 4.95 x 4.50M 6.36 x 2.49M 6.14 x 3.64M 16'3" x 14'9" 20'10" x 8'2" 20'2" x 11'11' GARDEN 4.00 x 2.87M UTILITY ROOM **Ground Floor** 3.20 x 2.52M Not to scale, for guidance only and must not be relied upon as a statement of fact. All measurements and areas are approximate only