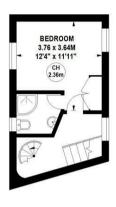

## Devonshire Passage, W4

Approximate gross internal area 98.66 sq m / 1062 sq ft

Key : CH - Ceiling Height

## **SITUATION**

Grounds No chain

THE PROPERTY

Tucked away, this two-bedroom mews-style freehold

house offers an excellent balance of living and entertaining space, with the added benefits of gated

off-street parking and a south-facing garden. The house comprises two double bedrooms, two bathrooms, a 16' reception room, a 20' fully integrated kitchen/breakfast room, a utility room,