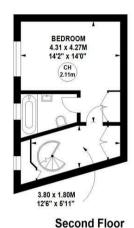

## Devonshire Passage, W4

Approximate gross internal area 98.66 sq m / 1062 sq ft

Key : CH - Ceiling Height

## **SITUATION**

Grounds No chain

THE PROPERTY

Tucked away, this two-bedroom mews-style freehold

house offers an excellent balance of living and entertaining space, with the added benefits of gated

off-street parking and a south-facing garden. The house comprises two double bedrooms, two bathrooms, a 16' reception room, a 20' fully integrated kitchen/breakfast room, a utility room,