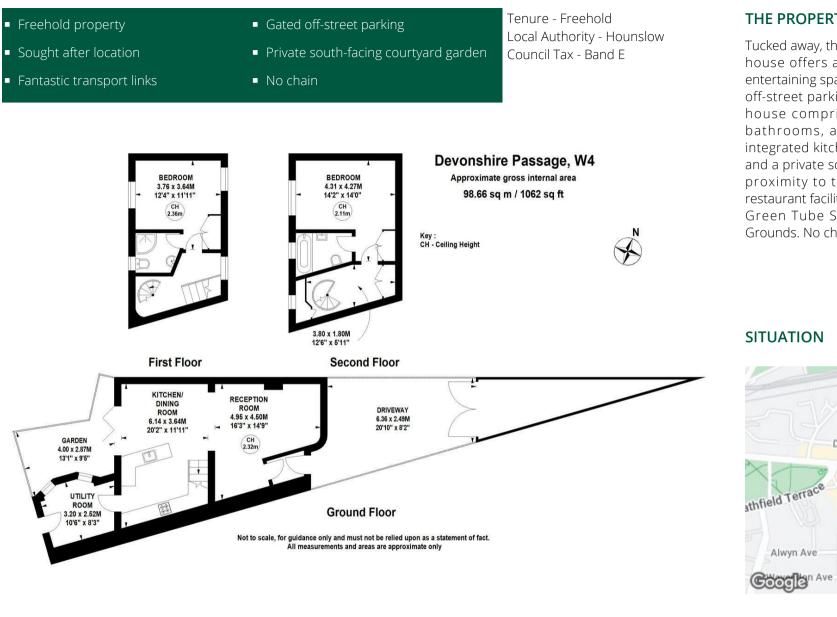

Duke Road, London, W4 2DH Guide Price £1,000,000

rightmove

Zoopla.couk

PrimeLocation.com

OnTheMarket.com

THF PROPERTY

Tucked away, this two-bedroom mews-style freehold house offers an excellent balance of living and entertaining space, with the added benefits of gated off-street parking and a south-facing garden. The house comprises two double bedrooms, two bathrooms, a 16' reception room, a 20' fully integrated kitchen/breakfast room, a utility room, and a private south-facing courtyard garden. Close proximity to the extensive shopping, bar, and restaurant facilities on Chiswick High Road, Turnham Green Tube Station, and Chiswick House and Grounds No chain