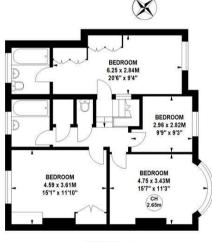

All measurements and areas are approximate only

First Floor

## THE PROPERTY

Rare to the market, this generously proportioned four-bedroom family house sits on a large plot with the added benefit of off-street parking on this extremely sought-after road. The superb property comprises a master bedroom with ensuite, three further bedrooms, a second bathroom, a large loft, a spacious entrance hall, two reception rooms, a kitchen/breakfast room, a utility room/garage, a cloakroom, and a private 46' landscaped garden. Ideally situated in the heart of Grove Park, it offers close proximity to Chiswick (Mainline) Station, local shops, the River Thames, and Chiswick House and Grounds.