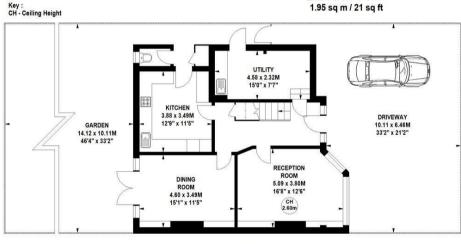

## Kinnaird Avenue, W4

Approximate gross internal area 151.06 sq m / 1626 sq ft (Excluding External WC & Store) External WC & Store

**Ground Floor** 

Not to scale, for guidance only and must not be relied upon as a statement of fact.

All measurements and areas are approximate only

First Floor

## THE PROPERTY

Rare to the market, this generously proportioned four-bedroom family house sits on a large plot with the added benefit of off-street parking on this extremely sought-after road. The superb property comprises a master bedroom with ensuite, three further bedrooms, a second bathroom, a large loft, a spacious entrance hall, two reception rooms, a kitchen/breakfast room, a utility room/garage, a cloakroom, and a private 46' landscaped garden. Ideally situated in the heart of Grove Park, it offers close proximity to Chiswick (Mainline) Station, local shops, the River Thames, and Chiswick House and Grounds.