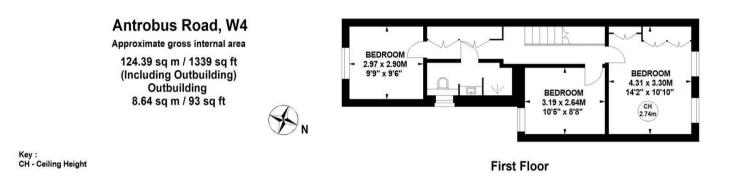

Antrobus Road, London, W4 5NQ Guide Price £1,000,000

KITCHEN/

DINING

ROOM

9.37 x 4.22M

30'9" x 13'10"

**Ground Floor** 

Not to scale, for guidance only and must not be relied upon as a statement of fact.

## SITUATION

GARDEN

4.31 x 2.82M

14'2" x 9'3"

5-7 Turnham Green Terrace, Chiswick, London, W4 1RG Tel 020 8747 8800 E-mail sales@whitmanandco.com Website www.whitmanandco.com

PrimeLocation.com Zoopla.com rightmove O OnThe Market.com

GARDEN

10.23 x 4.31M

33'7" x 14'2"

OUTBUILDING

4.33 x 1.98M

14'2" x 6'6"

MISREPRESENTATION ACT 1967

Whitman & Co. for themselves and for the vendors give notice that these particulars do not constitute any part of, an offer of contract. All statements contained in these particulars are made without responsibility on the part of Whitman & Co. or the vendor. None of the statements contained in these particulars is to be relied upon as statements or representations of facts. Any intending purchaser must statements contained in these particulars are made without responsibility on the part of Whitman & Co. or the vendor. None of the statements contained in these particulars are made without responsibility on the part of Whitman & Co. or the vendor. None of the statements contained in these particulars are made without responsibility on the part of Whitman & Co. or any person in their employment has any authority to make or give, any representation or warranty whatever in relation to the property.

RECEPTION

ROOM

7.33 x 3.22M 24'0" x 10'7" CH

2.88m