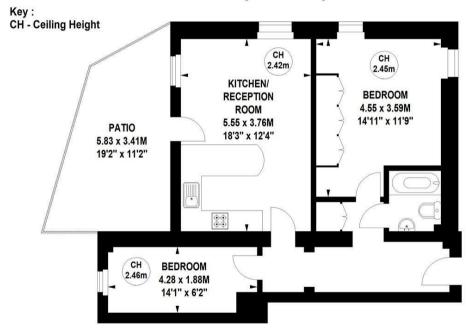

## Autumn Rise, W4

Approximate gross internal area

61.13 sq m / 658 sq ft

## **Lower Ground Floor**

Not to scale, for guidance only and must not be relied upon as a statement of fact.

All measurements and areas are approximate only