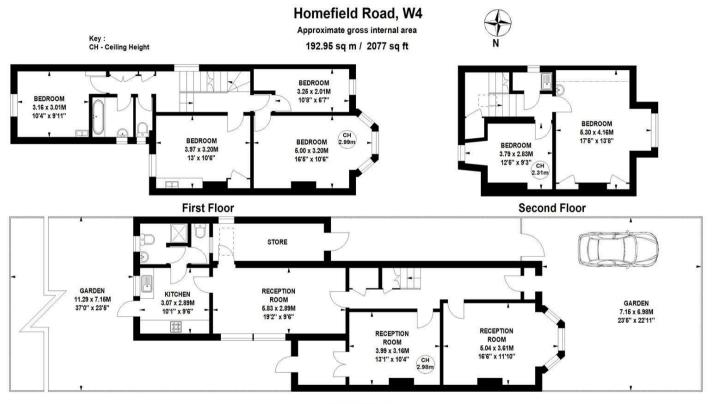

## Ground Floor

Not to scale, for guidance only and must not be relied upon as a statement of fact.

All measurements and areas are approximate only

## THE PROPERTY

Rare to the market, this very original three-storey semi-detached period family home ideally located in one of Chiswick's premier roads offering close proximity to all amenities. Currently arranged as a 5/6 bedroom and with immense scope to redesign/extend to suit personal needs subject to necessary planning permission. This impressive property benefits from a host of original features, generous rear garden and off street parking. Situated within close proximity of both Turnham Green and Stamford Brook stations as well as the extensive range of shops, bars and restaurants on Chiswick High Road. No chain.