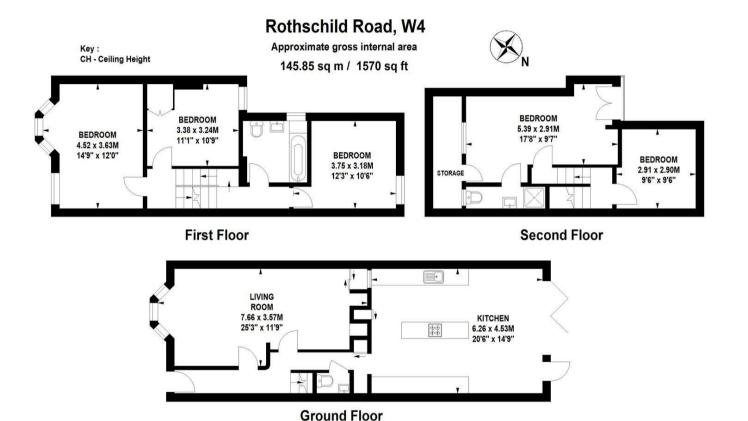

## THE PROPERTY

An impressive fully extended five-bedroom period family home located on this quiet residential street a short walk from Chiswick High Road, Chiswick Business Park and numerous transport links. Offering well-proportioned bright and spacious rooms along with excellent entertaining space the accommodation comprises a 25'3 south-facing double reception room with bay window and wood floors, a stunning full-width kitchen/dining/family room with bi-fold doors leading onto a private landscaped garden, full-width master bedroom with bay window, four further bedrooms, family bathroom and further ensuite bathroom, guest cloakroom and eaves storage. Rothschild Road is a quiet residential street located within a short walk of Chiswick Business Park, local parks and Chiswick High Road's shops, cafes and restaurants. Transport links include Chiswick Park (tube) and South Acton (Overground) stations, local bus routes and the A4/M4 for access into central London and out to the west. No onward chain.

All measurements and areas are approximate only

ISREPRESENTATION ACT 196