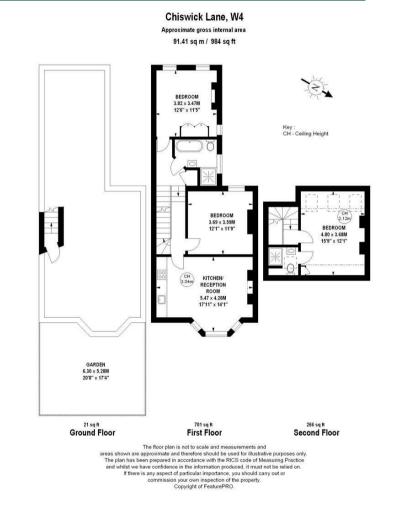

## THE PROPERTY

A stylish, split level conversion flat with far reaching views over Homefield Park within a short walk of Chiswick High Road's extensive facilities. The flat has recently been refurbished throughout and comprises; full width reception room with bay window and fitted open plan kitchen, master bedroom with ensuite shower room, two further double bedrooms, main bathroom with roll top bath, front garden, eaves storage, open views front and rear. The flat is within a short walk of Chiswick High Road's shops, cafes and restaurants and only a couple of minutes walk to The River Thames with it's picturesque riverside houses and pubs. Transport links include Stamford Brook and Turnham Green Stations, local bus routes and the A4/M4 for routes in and out of London.