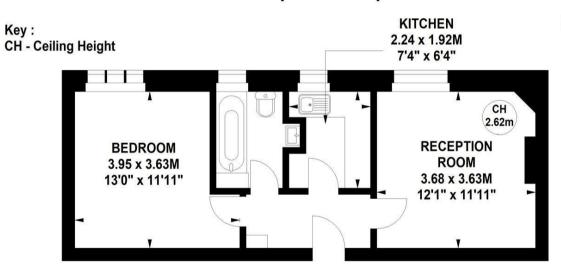

## Watchfield Court, **Sutton Court Road, W4**

Approximate gross internal area

39.20 sq m / 422 sq ft

## Second Floor

Not to scale, for guidance only and must not be relied upon as a statement of fact. All measurements and areas are approximate only