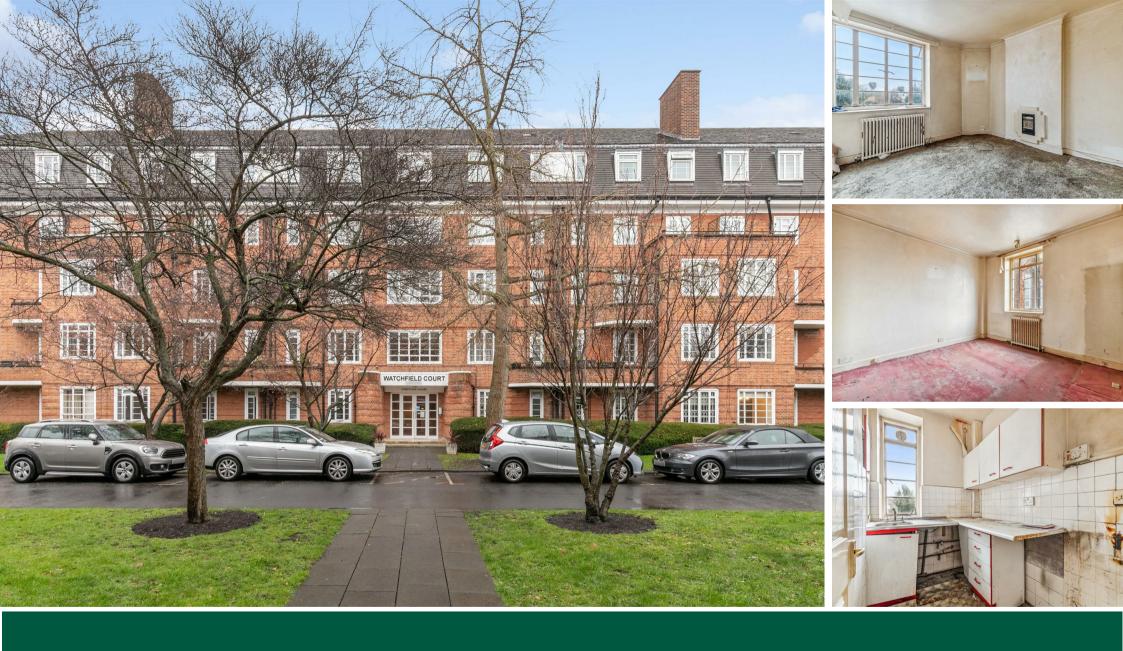

Watchfield Court, London, W4 4NE Guide Price £325,000

- Unmodernised second floor apartment
- Lift access
- Close to numerous amenities.

Key:

- Popular 1930s mansion block
- Communal gardens and off street parking
- No onward chain

## THE PROPERTY

An unmodernised second floor one bedroom apartment set within this popular 1930s mansion block in central Chiswick. The flat requires full updating throughout, so provides a great opportunity for the purchaser to finish to their own taste. The accommodation comprises a double bedroom, reception room, separate kitchen. bathroom, lift access, communal gardens, porter/estate manager, and ample unallocated offstreet parking. Watchfield Court is located just off Turnham Green offering close proximity to Chiswick High Road's extensive facilities. Transport links include Chiswick Park station, local bus routes and the A4/M4 for routes in and out of London. No onward chain