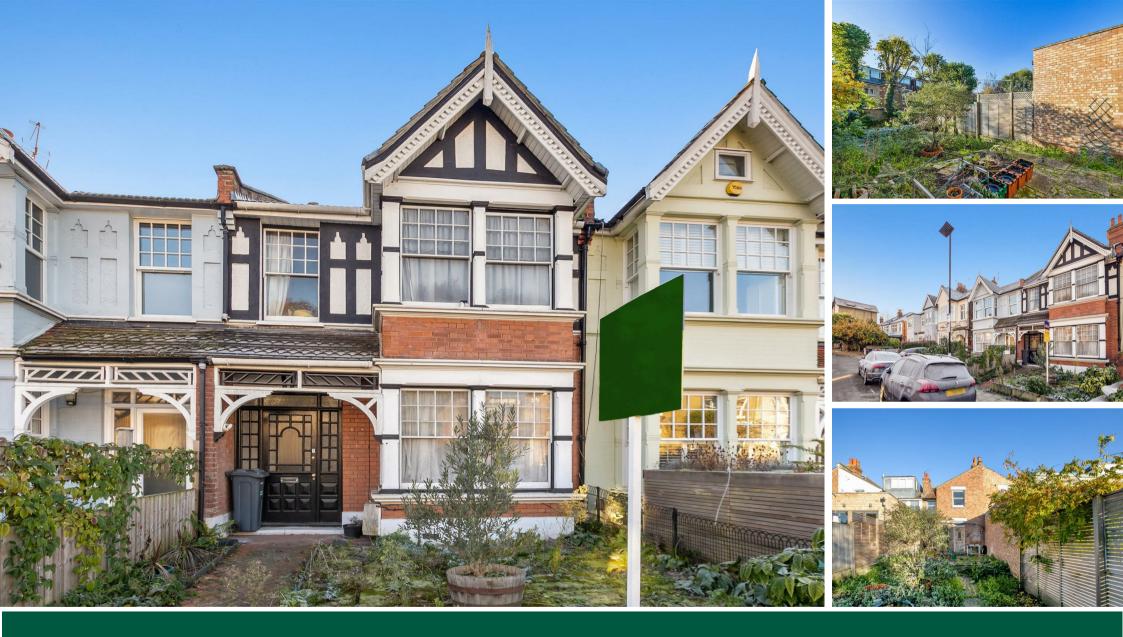

Oxford Road South, London, W4 3DD £925,000

- Unmodernised family house
- Potential to extend STPP
- Close to numerous amenities

Key : CH - Ceiling Height

KITCHEN

3.00 x 2.44M

9'10" x 8'0'

GARDEN

25.25 x 5.95M

82'10" x 19'6"

UTILITY ROOM 3.74 x 2.60M 12'3" x 8'6"

- 82' South facing garden
- Well proportioned rooms

BEDROOM

5.82 x 3.64M

19'1" x 11'11"

BEDROOM

3.33 x 1.72M 10'11" x 5'8"

## THE PROPERTY

An unmodernised period family home with an 82' south facing garden located on this guiet residential street moments from The River and within a short walk of Chiswick High Road's extensive facilities. The wellproportioned house has a huge amount of potential with options to extend into the loft and on the ground floor. The accommodation comprises three-four bedrooms, two bathrooms, two reception rooms, kitchen, large south facing garden and generous front garden. Oxford Road South falls within the catchment area of the OFSTED rated 'outstanding' and 'good' Strand on the Green infant and junior schools. The picturesque Strand on the Green riverside and Kew Gardens are close by. Transport links include Kew Bridge (main line) station, Gunnersbury (District and Overground) station, local bus routes and the A4/M4 for routes in and out of London. No onward chain.