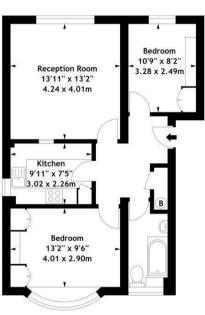

## Burlington Road, Chiswick, W4

Approx. Gross Internal Area 644 Sq Ft - 59.84 Sq M

## Second Floor

Measured in accordance with RICS guidelines. Every attempt is made to ensure accuracy, however all measurements are approximate.

ANN CO. or plan is for illustrative purposes only and is not to scale.

## THE PROPERTY

A well presented two bedroom purpose built flat ideally located in this sought after residential area offering close proximity to Chiswick High Road and numerous transport facilities. Accommodation comprises: two bedrooms, 13.11' reception room, fully fitted kitchen, luxury bathroom, extensive built in storage, communal gardens, garage and unallocated off street parking. Situated within close proximity of Chiswick Park Station, numerous bus routes and the extensive shopping, bars and restaurant facilities on Chiswick High Road. No chain.