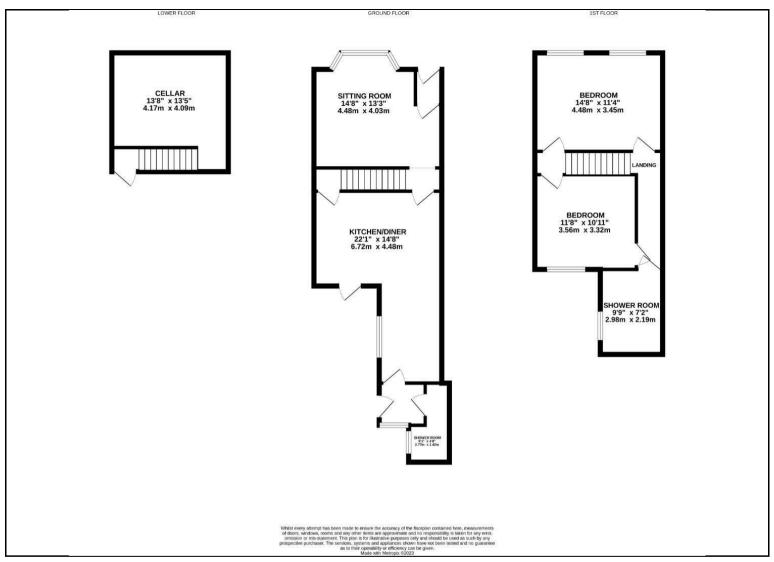

The light and airy modern kitchen has a range of wall and base units and space for appliances.

The house features two generously sized double bedrooms, providing ample space for rest and privacy. Additionally, the property boasts two bathrooms, including a convenient downstairs WC and shower, making it suitable for families or guests.

One of the standout features of this home is the cellar, which offers valuable extra storage space or the potential for conversion.

Located in a friendly neighbourhood, this property is close to local amenities, schools, and transport links, making it an excellent choice for those seeking a vibrant community. Whether you are a first-time buyer or looking to downsize, this charming house on Nelson Road presents a wonderful opportunity to create a comfortable home. Don't miss the chance o view this lovely property and envision your future.

## **KEY FEATURES**

- DETACHED HOME
- TWO DOUBLE BEDROOMS
- TWO RECEPTION ROOMS
  - CELLAR
  - REAR GARDEN
  - CLOSE TO STATION
    - GARAGE
- GROUND FLOOR SHOWER ROOM

6 Military Road, Chatham, Kent, ME4 4JA I 01634 565310 medway@hunters.com I www.hunters.com