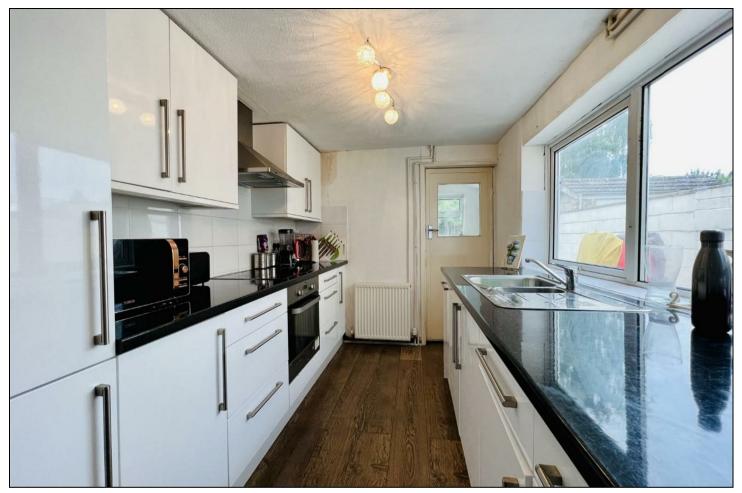

The light and airy modern kitchen has a range of wall and base units and space for appliances.

The house features two generously sized double bedrooms, providing ample space for rest and privacy. Additionally, the property boasts two bathrooms, including a convenient downstairs WC and shower, making it suitable for families or guests.