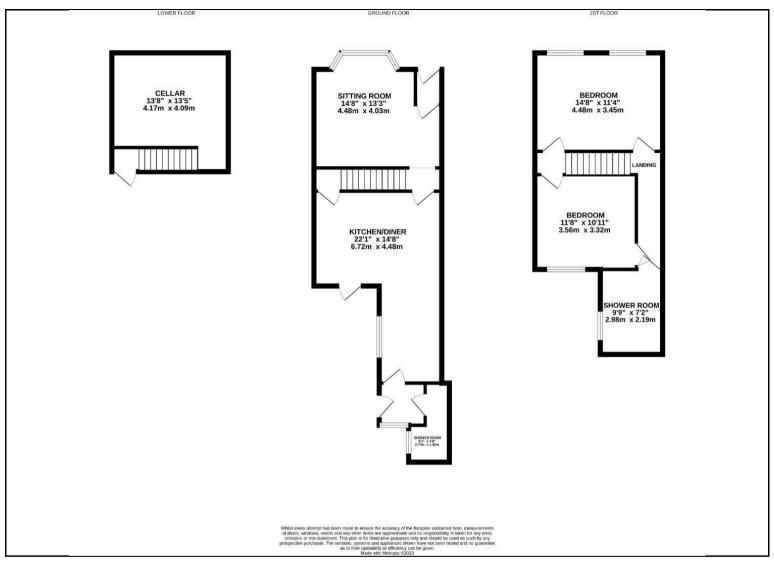

The light and airy modern kitchen has a range of wall and base units and space for appliances.

The house features two generously sized double bedrooms, providing ample space for rest and privacy. Additionally, the property boasts two bathrooms, including a convenient downstairs WC and shower, making it suitable for families or guests.

One of the standout features of this home is the cellar, which offers valuable extra storage space or the potential for conversion.

Located in a friendly neighbourhood, this property is close to local amenities, schools, and transport links, making it an excellent choice for those seeking a vibrant community. Whether you are a first-time buyer or looking to downsize, this charming house on Nelson Road presents a wonderful opportunity to create a comfortable home. Don't miss the chance o view this lovely property and envision your future.