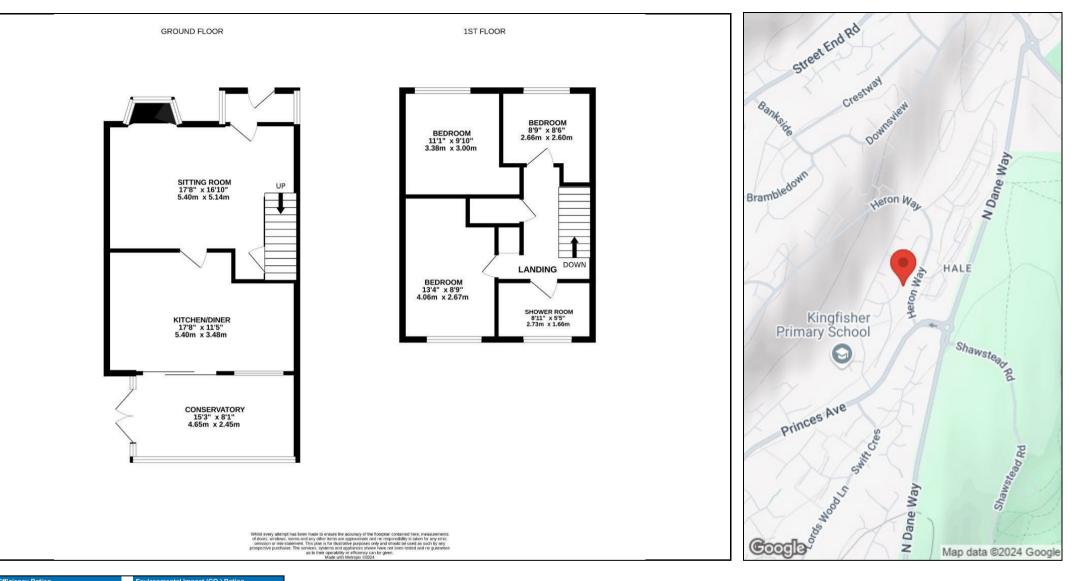

Upstairs you will find three good size bedrooms and the family bathroom, all of which are in modern condition throughout and ready for the lucky buyers to move in with no work required.

Outside is a lovely garden - there is a patio area which leads up to the decked area - perfect for enjoying family gatherings in the summer. There is also a lawned area which has been fully treated and painted for kids to enjoy safely. The views from the garden are stunning also and highlights the walks you could enjoy locally. There is also 8 solar panels being installed to the property which the new owners will benefit from.