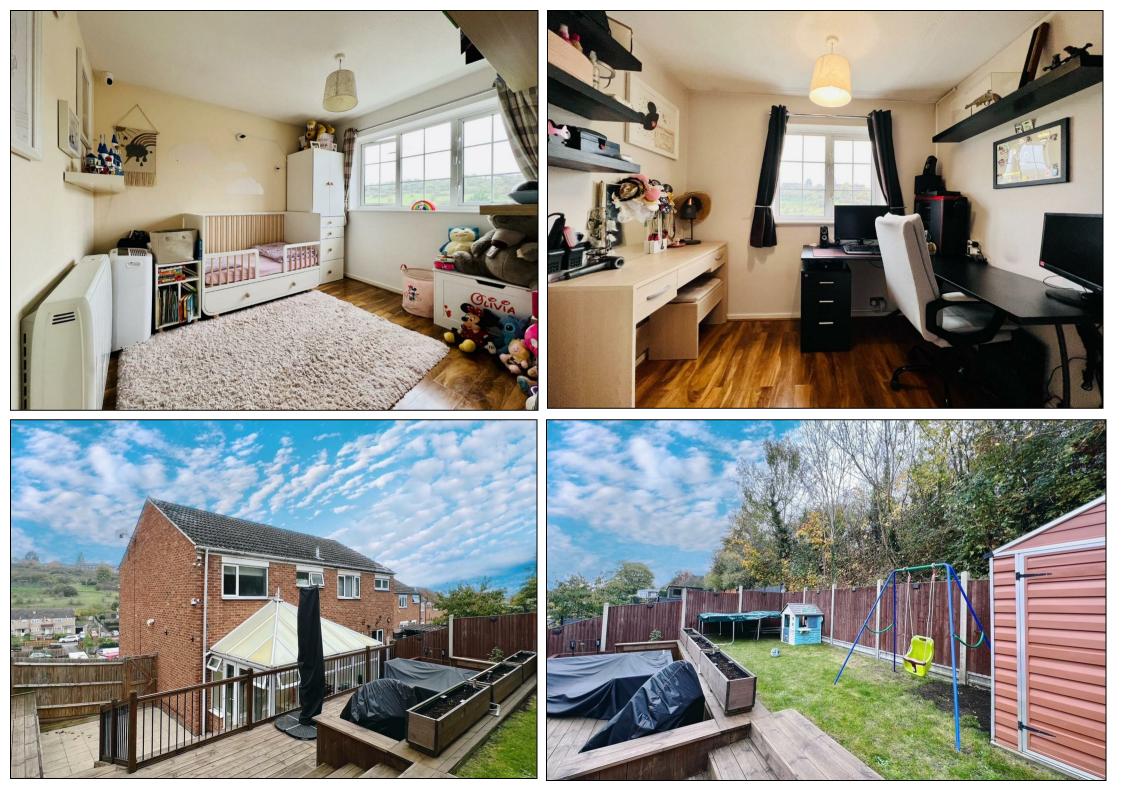

HUNTERS

HERE TO GET *you* THERE

A lovely property throughout, it offers everything you could wish for in your new home as the current owners have updated it throughout in the time they have spent here. Step inside to find a large lounge which is decorated beautifully. Lead on through to the kitchen which has plenty of space for a dining area. There is a 14ft approx conservatory which runs from the back of this which again offers space in abundance.

Upstairs you will find three good size bedrooms and the family bathroom, all of which are in modern condition throughout and ready for the lucky buyers to move in with no work required.

Outside is a lovely garden - there is a patio area which leads up to the decked area - perfect for enjoying family gatherings in the summer. There is also a lawned area which has been fully treated and painted for kids to enjoy safely. The views from the garden are stunning also and highlights the walks you could enjoy locally. There is also 8 solar panels being installed to the property which the new owners will benefit from.