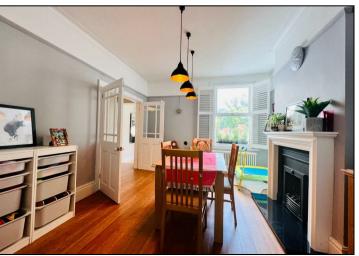

The accommodation on offer is three/four good sized bedrooms and a family bathroom, with a large walk in shower on the first floor. The beautifully fitted kitchen has double doors opening out on to the decked area in the garden which is perfect for summer gatherings! There is open plan lounge/dining room that has a very pretty built in seat under the bay window, facing the front of the house on the ground floor and the basement, that has another large shower room and a handy utility area, and the fourth bedroom which could easily be for two people or would be ideal as a cinema or games room. Popular, attractive shutters have been put in, almost throughout.