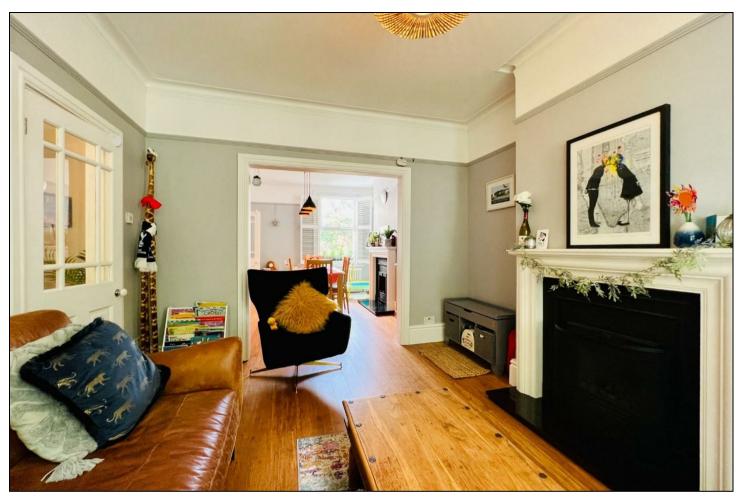

The accommodation on offer is three/four good sized bedrooms and a family bathroom, with a large walk in shower on the first floor. The beautifully fitted kitchen has double doors opening out on to the decked area in the garden which is perfect for summer gatherings! There is open plan lounge/dining room that has a very pretty built in seat under the bay window, facing the front of the house on the ground floor and the basement, that has another large shower room and a handy utility area, and the fourth bedroom which could easily be for two people or would be ideal as a cinema or games room. Popular, attractive shutters have been put in, almost throughout.