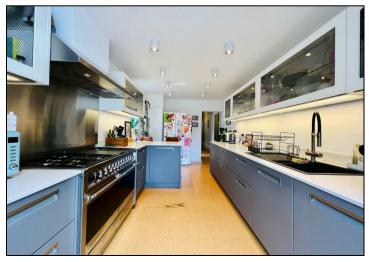

The accommodation on offer is three/four good sized bedrooms and a family bathroom, with a large walk in shower on the first floor. The beautifully fitted kitchen has double doors opening out on to the decked area in the garden which is perfect for summer gatherings! There is open plan lounge/dining room that has a very pretty built in seat under the bay window, facing the front of the house on the ground floor and the basement, that has another large shower room and a handy utility area, and the fourth bedroom which could easily be for two people or would be ideal as a cinema or games room. Popular, attractive shutters have been put in, almost throughout.