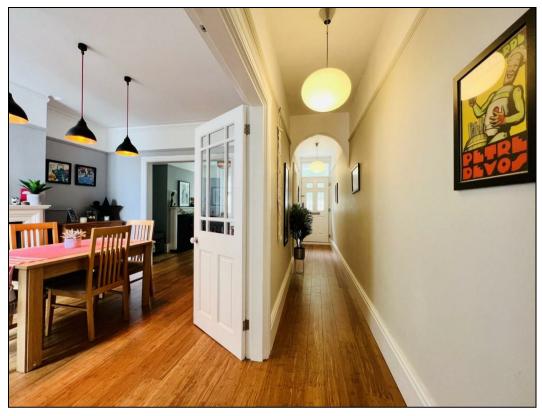

The accommodation on offer is three/four good sized bedrooms and a family bathroom, with a large walk in shower on the first floor. The beautifully fitted kitchen has double doors opening out on to the decked area in the garden which is perfect for summer gatherings! There is open plan lounge/dining room that has a very pretty built in seat under the bay window, facing the front of the house on the ground floor and the basement, that has another large shower room and a handy utility area, and the fourth bedroom which could easily be for two people or would be ideal as a cinema or games room. Popular, attractive shutters have been put in, almost throughout.