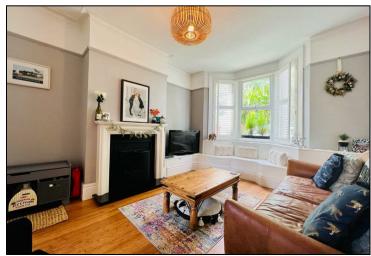

The accommodation on offer is three/four good sized bedrooms and a family bathroom, with a large walk in shower on the first floor. The beautifully fitted kitchen has double doors opening out on to the decked area in the garden which is perfect for summer gatherings! There is open plan lounge/dining room that has a very pretty built in seat under the bay window, facing the front of the house on the ground floor and the basement, that has another large shower room and a handy utility area, and the fourth bedroom which could easily be for two people or would be ideal as a cinema or games room. Popular, attractive shutters have been put in, almost throughout.