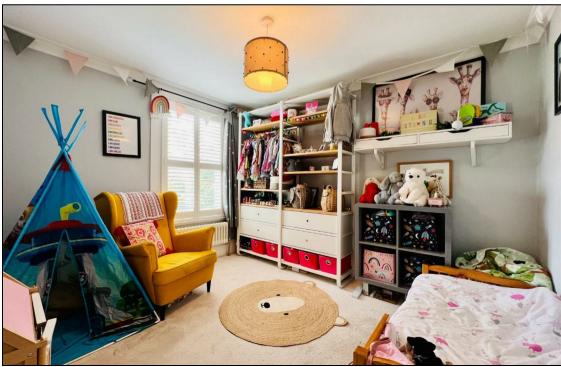

The accommodation on offer is three/four good sized bedrooms and a family bathroom, with a large walk in shower on the first floor. The beautifully fitted kitchen has double doors opening out on to the decked area in the garden which is perfect for summer gatherings! There is open plan lounge/dining room that has a very pretty built in seat under the bay window, facing the front of the house on the ground floor and the basement, that has another large shower room and a handy utility area, and the fourth bedroom which could easily be for two people or would be ideal as a cinema or games room. Popular, attractive shutters have been put in, almost throughout.