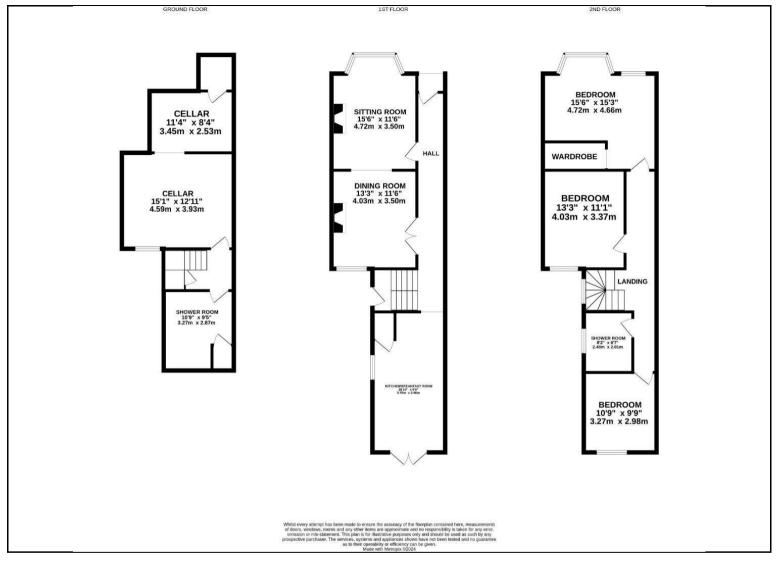

The accommodation on offer is three/four good sized bedrooms and a family bathroom, with a large walk in shower on the first floor. The beautifully fitted kitchen has double doors opening out on to the decked area in the garden which is perfect for summer gatherings! There is open plan lounge/dining room that has a very pretty built in seat under the bay window, facing the front of the house on the ground floor and the basement, that has another large shower room and a handy utility area, and the fourth bedroom which could easily be for two people or would be ideal as a cinema or games room. Popular, attractive shutters have been put in, almost throughout.

Outside is a lovely garden which is set over two levels, there is also access into the garage which is a fantastic space. A new electric roller shutter has been fitted which makes parking safe and secure with ease.