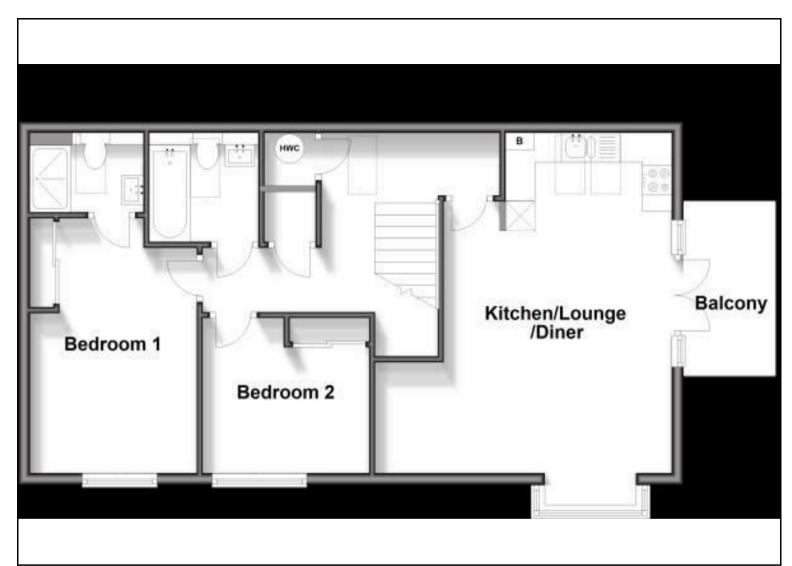

Step inside to find a welcoming hallway with stairs up to all areas of the home, downstairs you will also find access to the garage which is a huge plus for properties in this area. In the main part of the home you will find two well proportioned bedrooms, a main bathroom with an additional shower room as well in the form of an en suite and a large lounge/dining/kitchen area which is completely open plan and modern throughout. There is also a balcony from this room with lovely views.

Outside you will find a private garden to the side of the property, it's a fantastic thing to offer with this home and means you can enjoy those long summer evenings in peace and quiet!

The proximity to the local school/s is fantastic also, there really is so much more we could say, but the best thing to do would be to come and view the property. Call Hunters Medway today to arrange your viewing by appointment only.