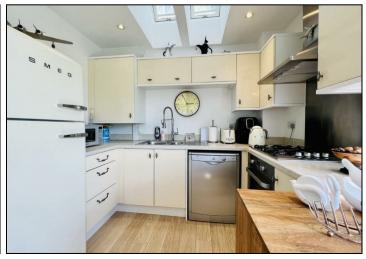

Step inside to find a welcoming hallway with stairs up to all areas of the home, downstairs you will also find access to the garage which is a huge plus for properties in this area. In the main part of the home you will find two well proportioned bedrooms, a main bathroom with an additional shower room as well in the form of an en suite and a large lounge/dining/kitchen area which is completely open plan and modern throughout. There is also a balcony from this room with lovely views.