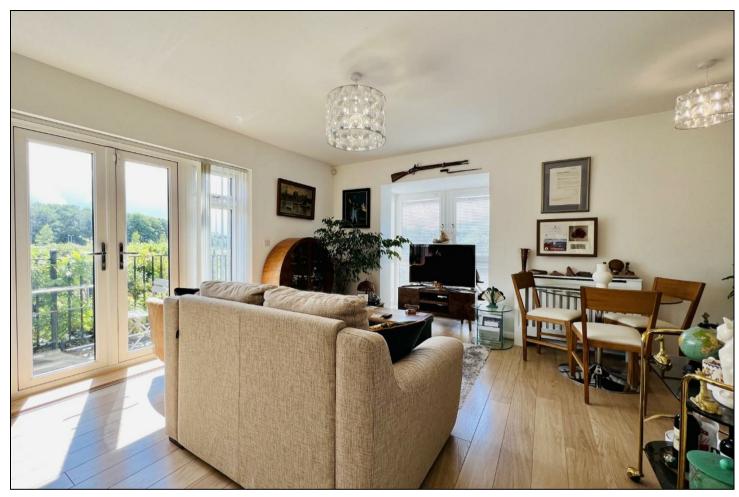

Step inside to find a welcoming hallway with stairs up to all areas of the home, downstairs you will also find access to the garage which is a huge plus for properties in this area. In the main part of the home you will find two well proportioned bedrooms, a main bathroom with an additional shower room as well in the form of an en suite and a large lounge/dining/kitchen area which is completely open plan and modern throughout. There is also a balcony from this room with lovely views.