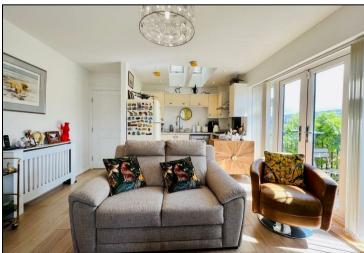

Step inside to find a welcoming hallway with stairs up to all areas of the home, downstairs you will also find access to the garage which is a huge plus for properties in this area. In the main part of the home you will find two well proportioned bedrooms, a main bathroom with an additional shower room as well in the form of an en suite and a large lounge/dining/kitchen area which is completely open plan and modern throughout. There is also a balcony from this room with lovely views.